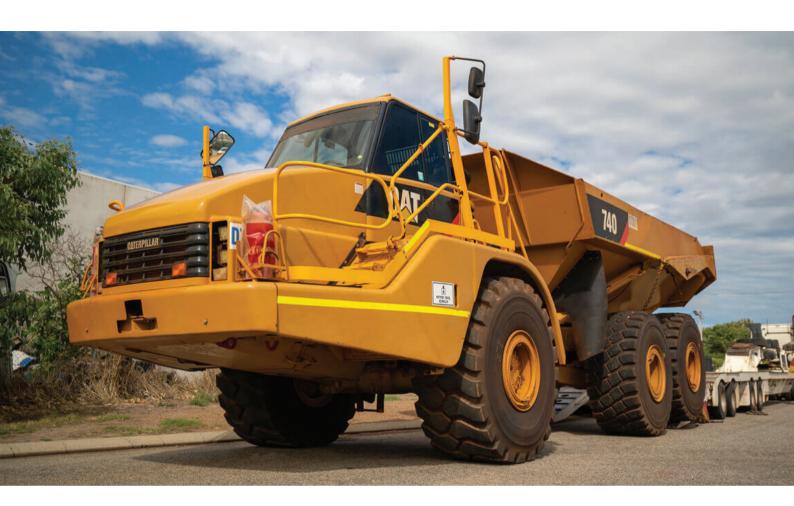

# CATERPILLAR 740 ARTICULATED DUMP TRUCK | DT007

#### **PRODUCT SUMMARY**

Engineered for performance, 740 Articulated Dump Truck is built to last. Developed specifically for mining and construction applications combined with easy maintenance procedures to ensure reliability and low operating costs.