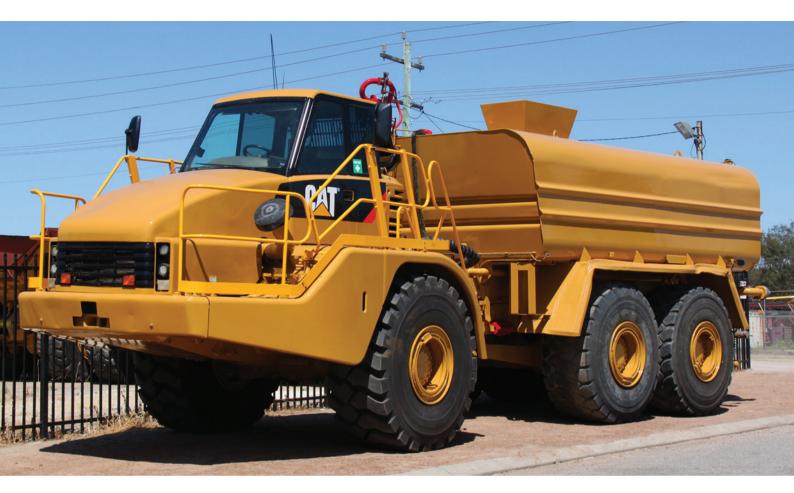

# CATERPILLAR 740 ARTICULATED WATER TRUCK | DT005

#### Caterpillar 740 Articulated Water Truck Specification:

- · Air-conditioned/heated enclosed cabin
- ROPS/FOPS integrated
- ISRI suspension seat
- · AM/FM radio with compact disc player
- Spot mirrors
- Non asbestos brake linings
- Air dryer

## **PRODUCT SPECIFICATIONS**

| MAKE     | Caterpillar |
|----------|-------------|
| MODEL    | 740         |
| ТҮРЕ     | Water Truck |
| CAPACITY | 30,000L     |