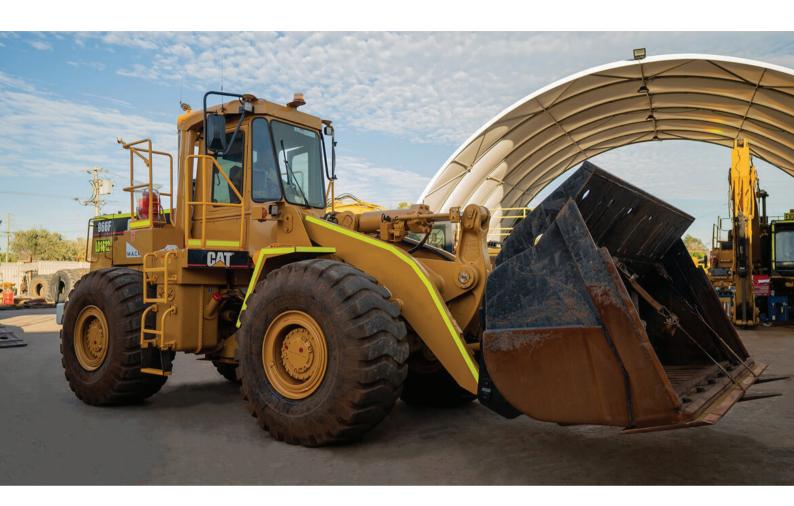

# CATERPILLAR 966F WHEEL LOADER | WL003

# **Cat 966F Wheel Loader Specifications:**

- UHF Radio
- · GP Bucket with GET Straight edge
- · Remote High Mounted Diff and Axle Breathers
- · Rear counterweight
- · Automatic Greasing Lubrication System
- · Radiator Pressure Relief Style Cap
- · Canvas Seat Cover
- CD Player
- · Meets Western Australian Mining Regulations

# **CAT 966F SPECIFICATIONS:**

Engine: C11 ACERTGross Power: 213kw

Operating Weight: 23,698kgDump Clearance at Max: 3,086kg

Max Speed: 37.4km/h

# **PRODUCT SPECIFICATIONS**

| MAKE  | Caterpillar  |
|-------|--------------|
| MODEL | 966F         |
| TYPE  | Tyre Handler |