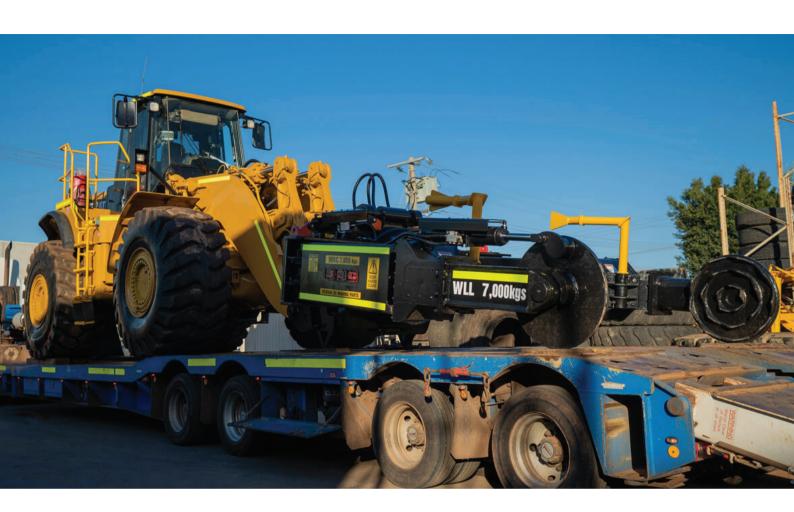

# CATERPILLAR 980H JEC TH7,000 TYRE HANDLER | WL033

# **AUSTIN DUAL-ARM JEC TH7,000 TYRE HANDLER SPECIFICATIONS:**

- 7,000kg capacity
- 4500mm max. pad open (nominal)
- 650mm min.pad closed (nominal)
- · Parallelogram clamp style
- · Weight of unit (approx) 5800kg
- · Quick hitch standard connection

## **FEATURES:**

- · Body rotation 30 degrees
- Pad rotation 120 degrees
- · Sideshift 200mm