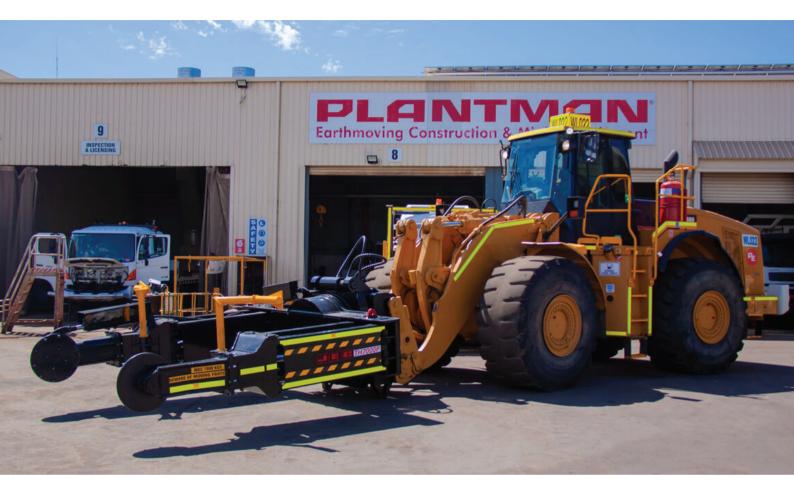

# CATERPILLAR 980H WHEEL LOADER | WL022

### **PRODUCT SUMMARY**

#### Cat 980H Wheel Loader Specifications:

- UHF Radio
- GP Bucket with GET Straight edge
- Remote High Mounted Diff and Axle Breathers
- Rear counterweight
- Automatic Greasing Lubrication System
- Radiator Pressure Relief Style Cap
- Canvas Seat Cover
- CD Player
- · Meets Western Australian Mining Regulations