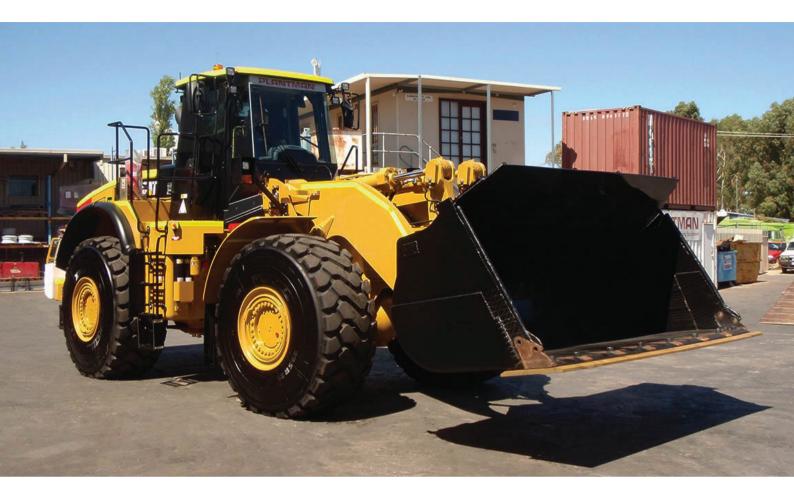

# CATERPILLAR 980H WHEEL LOADER | WL023

#### Cat 980H Wheel Loader Specifications:

- UHF Radio
- GP Bucket with GET Straight edge
- · Remote High Mounted Diff and Axle Breathers
- Rear counterweight
- Automatic Greasing Lubrication System
- Radiator Pressure Relief Style Cap
- Canvas Seat Cover
- CD PlayerWheel chocks
- To Caterpillar Standard Specifications
- Meets Western Australian Mining Regulations