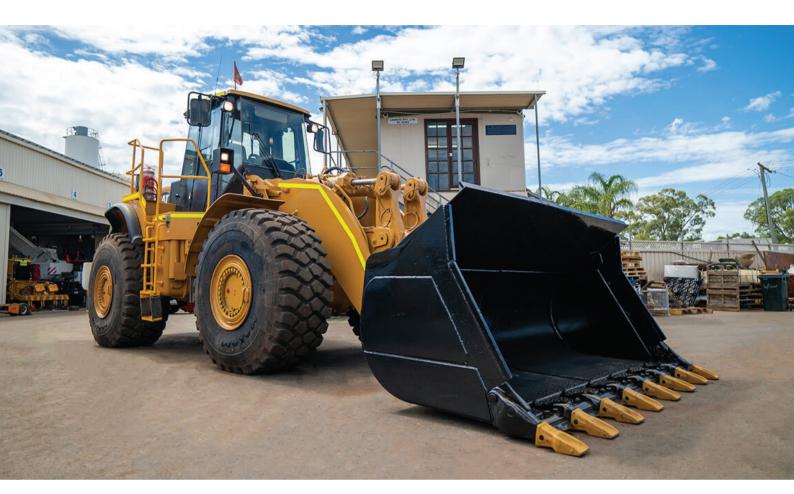

# CATERPILLAR 980H WHEEL LOADER | WL033

#### Cat 980H Wheel Loader Specifications:

- UHF Radio
- GP Bucket with GET Straight edge
- Remote High Mounted Diff and Axle Breathers
- Rear counterweight
- Automatic Greasing Lubrication System
- Radiator Pressure Relief Style Cap
- Canvas Seat Cover
- CD Player
- Meets Western Australian Mining Regulations

# **PRODUCT SPECIFICATIONS**

| MAKE  | Caterpillar  |
|-------|--------------|
| MODEL | 980H         |
| ТҮРЕ  | Tyre Handler |