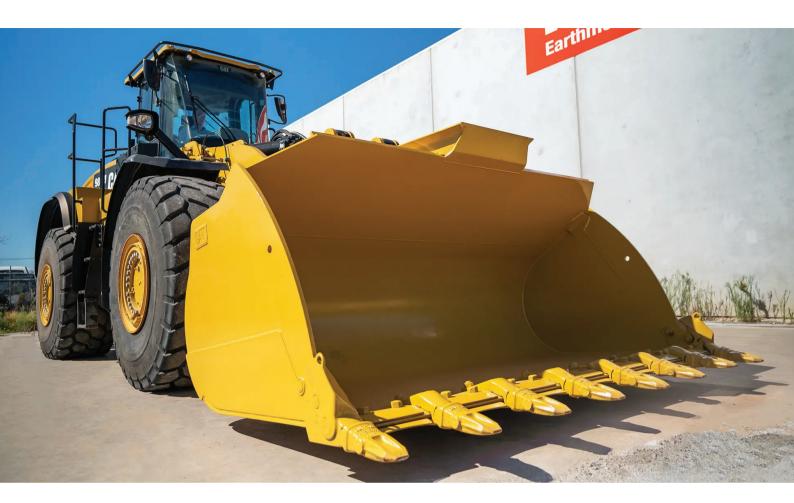

# CATERPILLAR 980M WHEEL LOADER | WL042

#### Cat 980M Wheel Loader Specifications:

- UHF Radio
- GP Bucket with GET Straight edge
- Remote High Mounted Diff and Axle Breathers
- Rear counterweight
- Automatic Greasing Lubrication System
- Radiator Pressure Relief Style Cap
- Canvas Seat Cover
- CD PlayerWheel chocks
- To Caterpillar Standard Specifications
- Meets Western Australian Mining Regulations