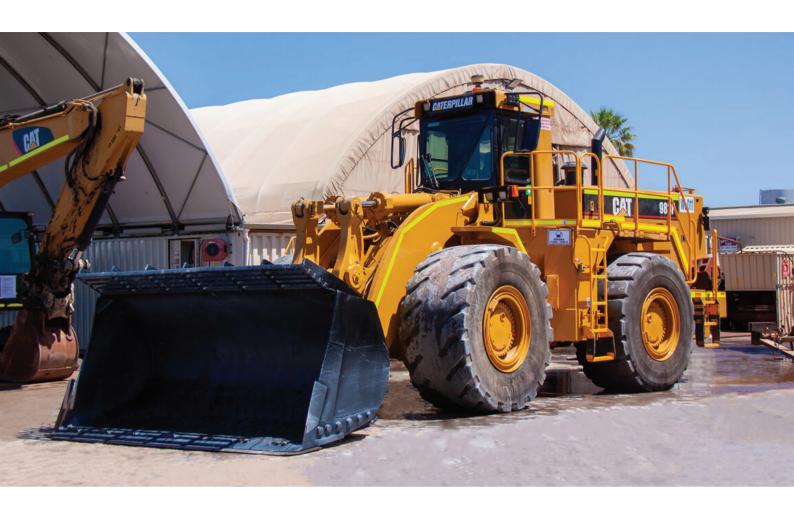

# CATERPILLAR 988F WHEEL LOADER | WL011

# Cat 988F Wheel Loader Specifications:

- · Standard Lift Boom with Straight Edge
- Buckets
- · Remote High Mounted Diff and Axle Breathers
- Fuel fast-fill
- Rear counterweight
- · Automatic Greasing Lubrication System
- · Radiator Pressure Relief Style Cap
- · Canvas Seat Cover
- UHF Radio
- · CD Player

# **SAFETY FEATURES**

- · ROPS Cabin with serviced air conditioner
- · AFFF fire suppression system
- · Reverse alarm and camera
- Emergency stops-Internal cabin & External Ground level
- 2 x Lockable Isolators Starter and Battery
- Night Lighting
- · CAT Jump Start Receptacle
- Reverse alarm
- 2 x 9kg Fire extinguisher
- 35/65R33 Tyres
- · Roof-mounted amber rotating beacon
- Safety steps & Rails
- · Wheel Chocks
- · High Visibility Safety Signage
- · Safety & Operating Decals
- First Aid Kit
- Vision link
- · Annual tyre handler inspection completed

# **PRODUCT SPECIFICATIONS**

| MAKE  | Caterpillar  |
|-------|--------------|
| MODEL | 988F         |
| TYPE  | Tyre Handler |

P: 08 9274 7820