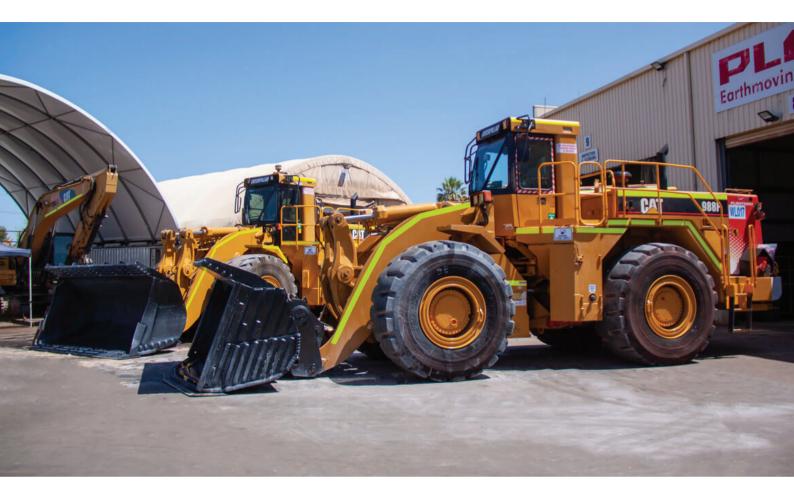

# CATERPILLAR 988F WHEEL LOADER | WL017

#### Cat 988F Wheel Loader Specifications:

- Standard Lift Boom with Straight Edge
- Buckets
- · Remote High Mounted Diff and Axle Breathers
- Fuel fast-fill
- Rear counterweight
- Automatic Greasing Lubrication System
- Radiator Pressure Relief Style Cap
- Canvas Seat Cover
- UHF Radio
- CD Player

## SAFETY FEATURES

- ROPS Cabin with serviced air conditioner
- AFFF fire suppression system
- Reverse alarm and camera
- Emergency stops-Internal cabin & External Ground level
- 2 x Lockable Isolators Starter and Battery
- Night Lighting
- CAT Jump Start Receptacle
- Reverse alarm
- 2 x 9kg Fire extinguisher
- 35/65R33 Tyres
- Roof-mounted amber rotating beacon
- Safety steps & Rails
- Wheel Chocks
- High Visibility Safety Signage
- Safety & Operating Decals
- First Aid Kit
- Vision link
- Annual tyre handler inspection completed