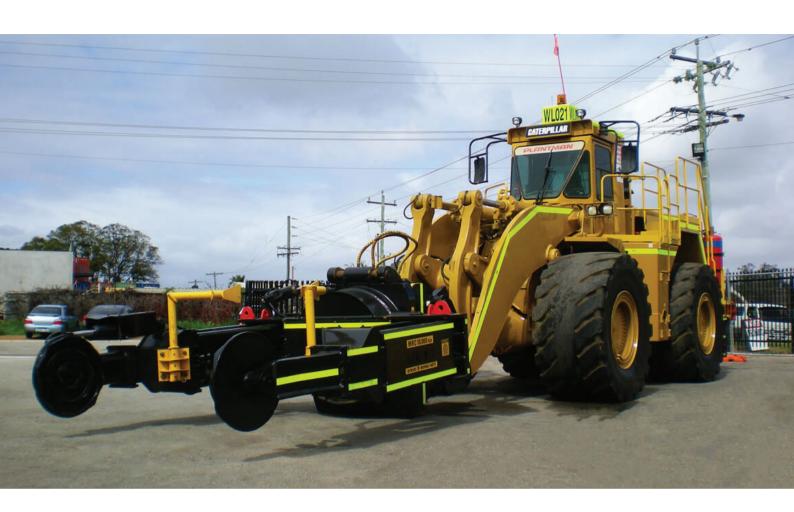

# CATERPILLAR 988F WHEEL LOADER | WL021

# **Cat 988F Wheel Loader Specifications:**

- · Standard Lift Boom with Straight Edge
- Buckets
- · Remote High Mounted Diff and Axle Breathers
- Fuel fast-fill
- Rear counterweight
- · Automatic Greasing Lubrication System
- · Radiator Pressure Relief Style Cap
- · Canvas Seat Cover
- UHF Radio
- CD Player

# PRODUCT SPECIFICATIONS

| MAKE  | Caterpillar  |
|-------|--------------|
| MODEL | 988F         |
| ТҮРЕ  | Tyre Handler |