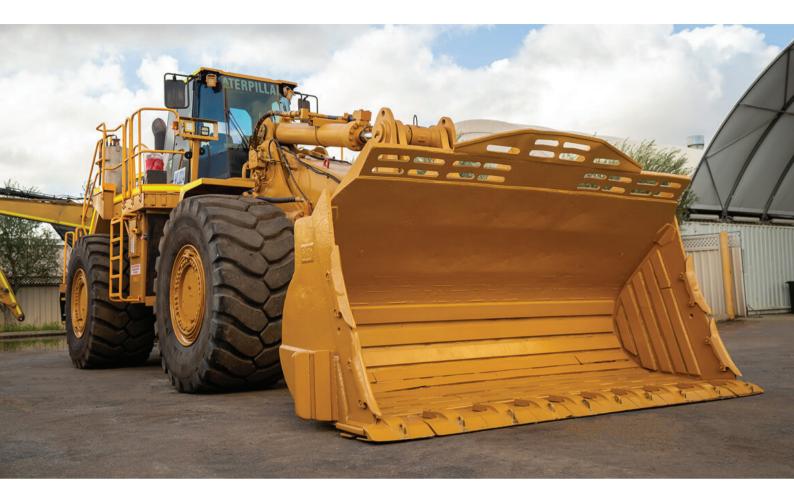

# CATERPILLAR 988H WHEEL LOADER | WL024

#### Cat 988H Wheel Loader Specifications:

- UHF Radio
- Heavy-Duty Straight Edge Bucket with Segments
- · Remote High Mounted Diff and Axle Breathers
- · Rear counterweight
- Automatic Greasing Lubrication System
- Radiator Pressure Relief Style Cap
- Canvas Seat Cover
- CD PlayerWheel chocks
- To Caterpillar Standard Specifications
- Meets Western Australian Mining Regulations