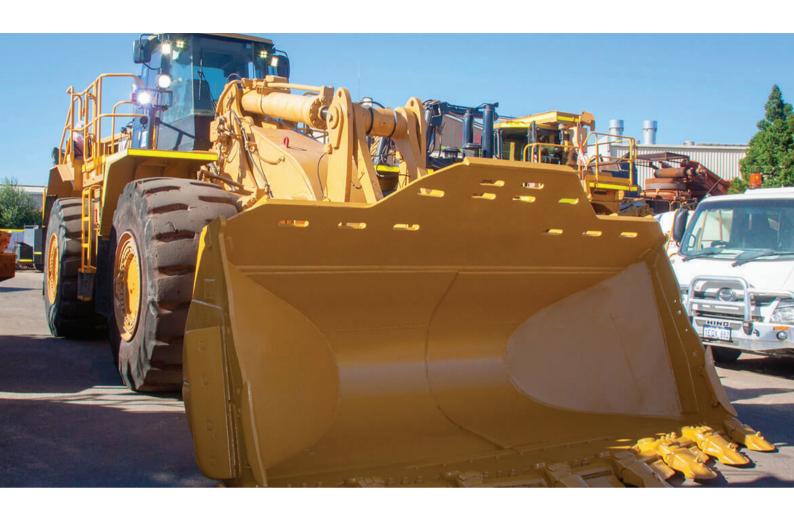

# CATERPILLAR 988H WHEEL LOADER | WL032

# **Cat 988H Wheel Loader Specifications:**

- UHF Radio
- · Heavy-Duty Straight Edge Bucket with Segments
- · Remote High Mounted Diff and Axle Breathers
- · Rear counterweight
- · Automatic Greasing Lubrication System
- · Radiator Pressure Relief Style Cap
- · Canvas Seat Cover
- CD PlayerWheel chocks
- To Caterpillar Standard Specifications
- Meets Western Australian Mining Regulations