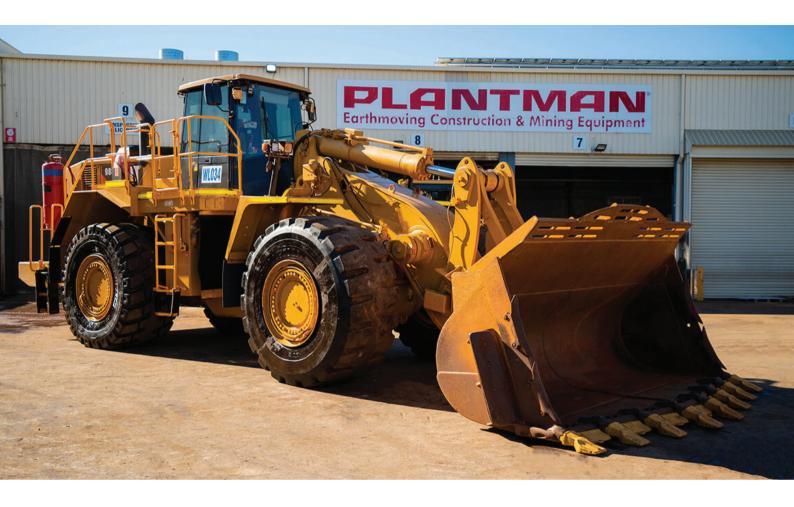

# CATERPILLAR 988H WHEEL LOADER | WL034

# **Cat 988H Wheel Loader Specifications:**

- UHF Radio
- · Heavy-Duty Straight Edge Bucket with Segments
- · Remote High Mounted Diff and Axle Breathers
- · Rear counterweight
- · Automatic Greasing Lubrication System
- · Radiator Pressure Relief Style Cap
- · Canvas Seat Cover
- CD PlayerWheel chocks
- To Caterpillar Standard Specifications
- Meets Western Australian Mining Regulations