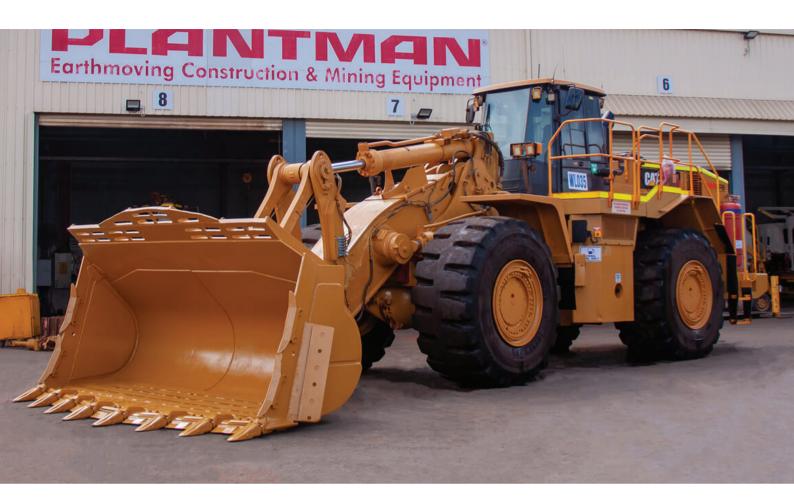

# CATERPILLAR 988H WHEEL LOADER | WL035

#### Cat 988H Wheel Loader Specifications:

- UHF Radio
- GP Bucket with GET Straight edge
- Remote High Mounted Diff and Axle Breathers
- Rear counterweight
- Automatic Greasing Lubrication System
- Radiator Pressure Relief Style Cap
- Canvas Seat Cover
- CD PlayerWheel chocks
- To Caterpillar Standard Specifications
- Meets Western Australian Mining Regulations