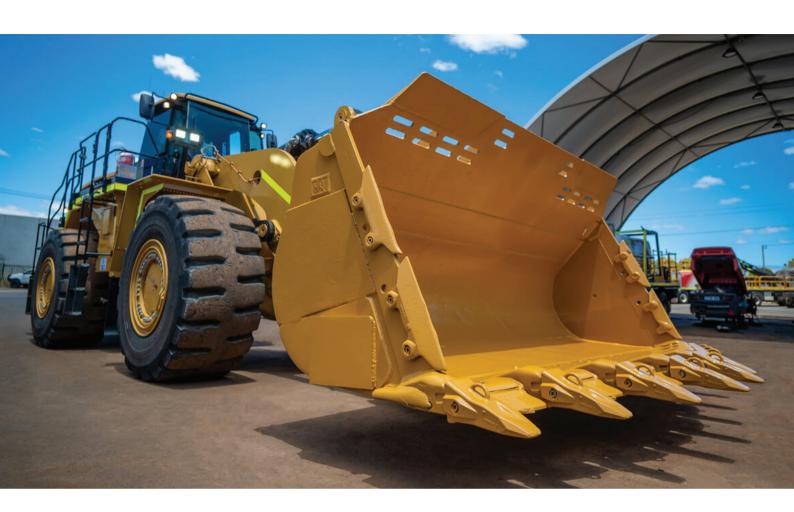

# CATERPILLAR 988K WHEEL LOADER | WL039

# **PRODUCT SUMMARY**

From material handling and truck loading, general construction or stockpiling, wheel loaders are ready for work. Spacious cabs and low effort controls to ensure a comfortable and productive environment. Their reliability, durability, and versatility, resulting in front loaders that are built for your success.

# Cat 988K Wheel Loader Specifications:

- UHF Radio
- · Heavy-Duty Straight Edge Bucket with Segments
- Remote High Mounted Diff and Axle Breathers
- Rear counterweight
- Automatic Greasing Lubrication System