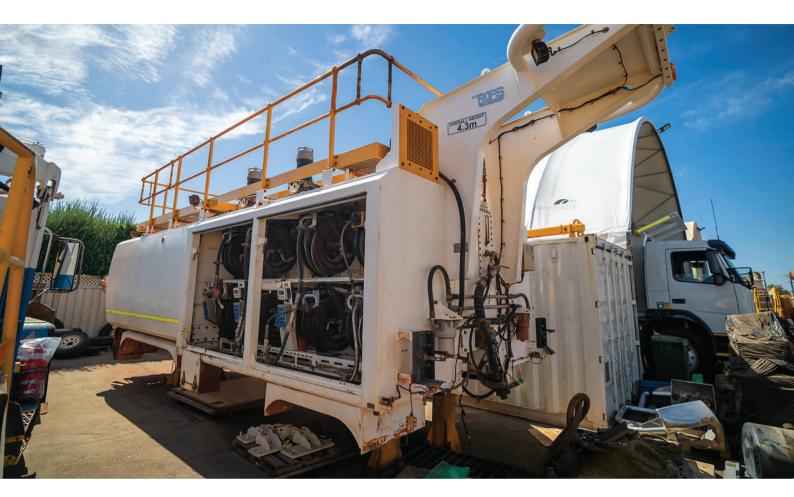

- Heavy Duty Drill Blast Exploration Service Module Body
- ROPS body
- Most reels controlled via control panels in
- Reel Bay
- Fitted out with quality components
- 8 x 400 Litre Oil Tanks, currently set up with some joined.
- Waste 800L with 4 way valve and Auto Rewind Hose Reel
- Oil 400L with Hydraulic Auto Hose Reel
- Oil 800L with Hydraulic Auto Hose Reel
- Oil 400L with Hydraulic Auto Hose Reel
- Oil 800L with Hydraulic Auto Hose Reel
- 6000L Diesel Tank
- Bulk Diesel with Hydraulic Auto Hose Reel
- L/V Diesel with Hydraulic Auto Hose Reel
- Wiggins Coupling Fill Point
- Blackmer Vane Pump for fuel delivery
- Macnaught Digital Displays
- Site Level Gauges
- 10,000L Water Tank
- Rear Mounted Water Hose Reel
- Top Fill
- PTO Water Pump
- 3 x Rear Sprays
- Retractable Air Hose Reel all others Fully Hydraulic Operating
- Rear Roof Access via ladder and walkway
- Hydraulic PTO compressor Gardner Denver Tempest 6
- (Dribble bar removed)
- (No Grease)