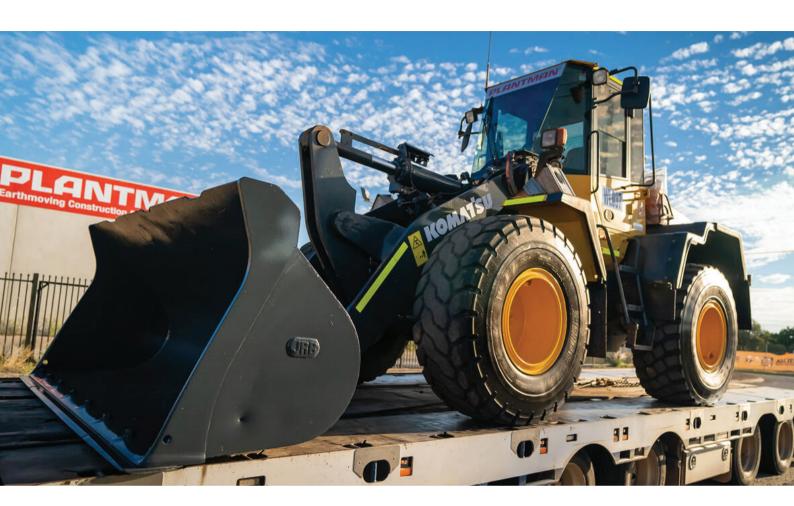

# KOMATSU WA250PZ-6 WHEEL LOADER | WL037

# Komatsu WA250PZ-6 Wheel Loader Specifications:

- Tool carrier
- Forks
- Jib bucket
- · Quick hitch
- UHF Radio
- · Remote High Mounted Diff and Axle Breathers
- · Rear counterweight
- · Automatic Greasing Lubrication System
- Radiator Pressure Relief Style Cap
- · Canvas Seat Cover