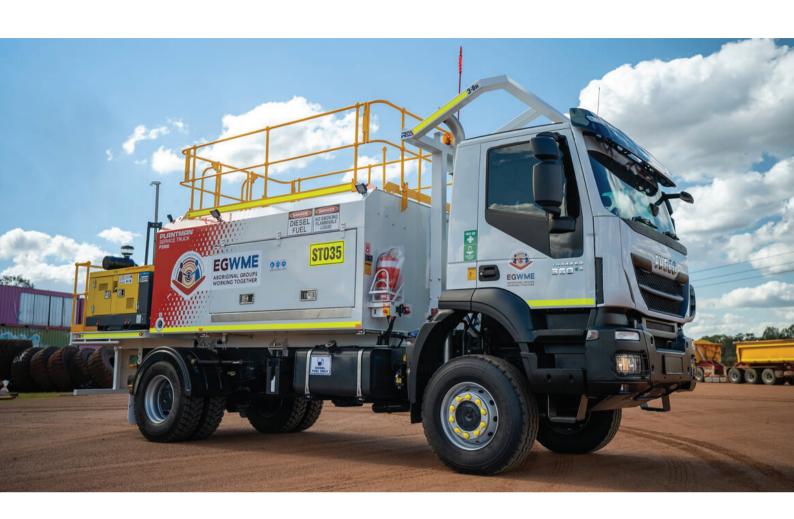

# 2020 IVECO TRAKKER 4×4 SERVICE TRUCK P3500

### **EGWME JOINT VENTURE**

INDUSTRY: MINING LOCATION: PILBARA TYPE: SERVICE TRUCK

#### **PRODUCT SUMMARY**

New Heavy-duty chassis-mounted steel, Plantman P3500 compartment service module:

P: 08 9274 7820

E: ENQUIRIES@PLANTMAN.COM.AU

| TANK# | TANK TYPE                                                             | TANK CAPACITY |
|-------|-----------------------------------------------------------------------|---------------|
| No 1  | Bulk diesel with Wiggins fast-fill gun, hose and auto rewind reel     | 3,500 litres  |
|       | L/V Diesel auto shut off gun, hose and spring retractable reel        |               |
| No 2  | Oil with spring retractable reel & 15m hose with dripless dispenser   | 500 litres    |
| No 3  | Oil with spring retractable reel & 15m hose with dripless dispenser   | 500 litres    |
| No 4  | Oil with spring retractable reel & 15m hose with dripless dispenser   | 500 litres    |
| No 5  | Water or Coolant with spring retractable reel & 15m hose              | 500 litres    |
| No 6  | Waste with spring retractable reel & 15m hose with dripless dispenser | 500 litres    |

 180kg Grease drum kit (replaceable drum) with HP pump, spring retractable reel & 15m hose dirty oil filter sump in LHS toolbox

#### ATLAS COPCO AIR COMPRESSOR U75 SPECIFICATIONS:

- · Extended exhaust stack and bracket
- · Air dryer and air lubricator
- · External air cleaner and filter
- Safety decal kit
- · Lockable battery isolator
- Emergency Stop

# PLANTMAN P3500 – IVECO TRAKKER 4×4 SERVICE TRUCK P3500 SPECIFICATIONS:

- · Offroad GVM- 18 tonne
- 360hp Turbo Diesel Engine Euro 5
- · Air Conditioned Cabin
- ZF Automatic Transmission
- 40L Ad Blue Tank
- 300L Truck Diesel tank

P: 08 9274 7820

E: ENQUIRIES@PLANTMAN.COM.AU

- Certified ROPS
- · Tinted Side and Rear windows
- Canvas Seat Covers
- Fire Extinguishers (9kg x 1 external, 2kg x 1 in cab)
- · Spare Tyre Assembly, Wheel Nut Indicator, Jack, Brace and Wheel Chocks
- Headlights on with ignition
- · Rear Facing High Lights
- 5 x External Module roof mounted LED Worklights
- · 2 x Internal LED Strip Lights
- · High Mount Flag with Light in Top
- ROPS mounted amber rotating beacon (optional LED)
- 1 x Lockable Battery Isolator Truck
- 1 x Lockable Battery Isolator Compressor
- Jump Start Receptacle Truck
- 1 x E-Stop in cabin
- 1 x E-Stop on front of module
- 1 x E-Stop on Compressor
- UHF GME TX4500 Two Way & Aerial
- · Wiggins Fast Fill Coupling for diesel tank fill
- · All pumps are fully enclosed inside pump cabinet
- All systems are air operated Reels are accessed from ground level at the RHS front of the service module