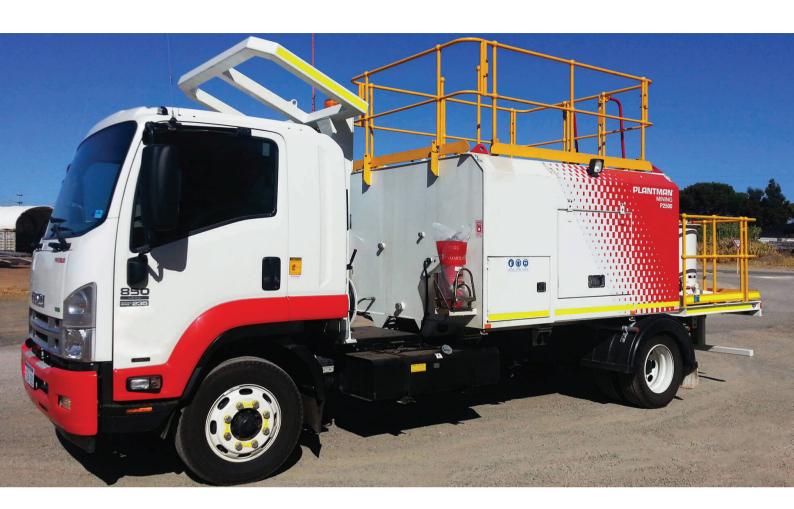

# 2013 ISUZU FSR700-850 4×2 SERVICE TRUCK P2500

#### **PRODUCT SUMMARY**

New Heavy-duty chassis-mounted steel, Plantman P9000 compartment service module:

P: 08 9274 7820

E: ENQUIRIES@PLANTMAN.COM.AU

| TANK# | TANK TYPE                                                         | TANK CAPACITY |
|-------|-------------------------------------------------------------------|---------------|
| No 1  | Diesel reel, hose, Wiggins handpiece, Wiggins fast-fill handpiece | 2,500 litres  |
|       | Diesel reel, hose, Light Vehicle handpiece                        |               |
| No 2  | Oil – Reel, hose, handpiece, fast and top fill                    | 500 litres    |
| No 3  | Oil – Reel, hose, handpiece, fast and top fill                    | 500 litres    |
| No 4  | Water/Coolant reel, hose, handpiece, fast and top fill            | 500 litres    |
| No 5  | Waste reel, hose, and drain                                       | 500 litres    |

# PLANTMAN P2500 - ISUZU FSR700-850 4×2 SERVICE TRUCK P2500 SPECIFICATIONS:

- 4 x 2 Cab Chassis with Spring Suspension
- ROPS to AS 2294
- · Canvas seat covers
- Tropical tinted rear and side windows
- Two way radio power supply
- Reverse alarm
- Reverse camera
- Roof mounted amber rotating beacon
- 2 x lockable isolator, start isolator jump start receptacle
- Passed road worthy
- 2 x 9kg fire extinguishers
- Safety signage and Forge Group logo
- · Emergency stops in cabin and out
- · Automatic head lights on
- · Wheel nut indicators

P: 08 9274 7820

- Extendable dip sticks
- Rails and steps
- · Individual wheel covers
- Mudflaps
- Flagpole
- High mount tail lights
- 2 x spare wheel and tyre
- Isolation spring mounting to service module
- · Work lights to sides of module