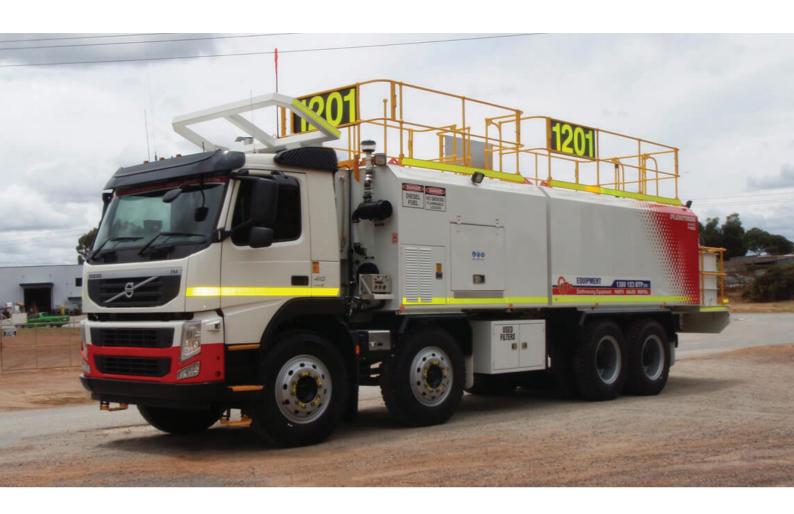

# **2011 VOLVO FM440 8×4 SERVICE TRUCK P18000**

#### **PRODUCT SUMMARY**

New Heavy-duty chassis-mounted steel, Plantman P14000 compartment service module:

P: 08 9274 7820

E: ENQUIRIES@PLANTMAN.COM.AU

| TANK# | TANK TYPE                                                  | TANK CAPACITY |
|-------|------------------------------------------------------------|---------------|
| No 1  | Bulk diesel – Reel, hose, Wiggins handpiece,<br>fast-fill  | 18,000 litres |
| No 2  | Oil – Reel, hose, handpiece, fast-fill                     | 1,500 litres  |
| No 3  | Oil – Reel, hose, handpiece, fast-fill                     | 600 Litres    |
| No 4  | Oil – Reel, hose, handpiece, fast-fill                     | 600 Litres    |
| No 5  | Oil – Reel, hose, handpiece, fast-fill                     | 600 Litres    |
| No 6  | Water – Reel, hose, handpiece, fast-fill                   | 200 Litres    |
| No 7  | Waste – Reel, hose, handpiece, fast-fill and gravity drain | 1,500 Litres  |
| No 8  | Oil – PTO                                                  | 250 Litres    |

# PLANTMAN P18000 - VOLVO FM440 8×4 SERVICE TRUCK P18000 SPECIFICATIONS:

- PTO shut down
- ROPS canopy
- · Canvas seat covers
- Rear mounted spare wheel
- · Tropical tinted rear and side windows
- Safety
- Signage
- Two way radio wiring and power supply
- 2 x 9kg fire extinguishers
- Auxiliary lighting
- · Reverse alarm
- Roof mounted amber rotating beacon
- · Lockable isolator
- Jump start receptacle
- · Rust and corrosion prevention system
- Service meter
- · High pressure grease system
- Safety signage

- All pumps are fully enclosed inside RHS pump cabinet
- · Hose reels are mounted RHS front
- All systems are air operated
- Dual element amber rotating beacon and six (6) service lights
- Polymer water tank
- Polymer lined waste oil tank
- Top safety rails and steps
- Enclosed steel pipe reticulation lines
- · Lockable start isolators to truck and air compressor
- 3" Hyd driven diesel delivery pump
- 90CFM PTO driven air compressor

#### **PRODUCT SPECIFICATIONS**

| AXLES    | 8x4           |
|----------|---------------|
| CAPACITY | 18000L        |
| MAKE     | VOLVO         |
| TYPE     | Service Truck |

P: 08 9274 7820