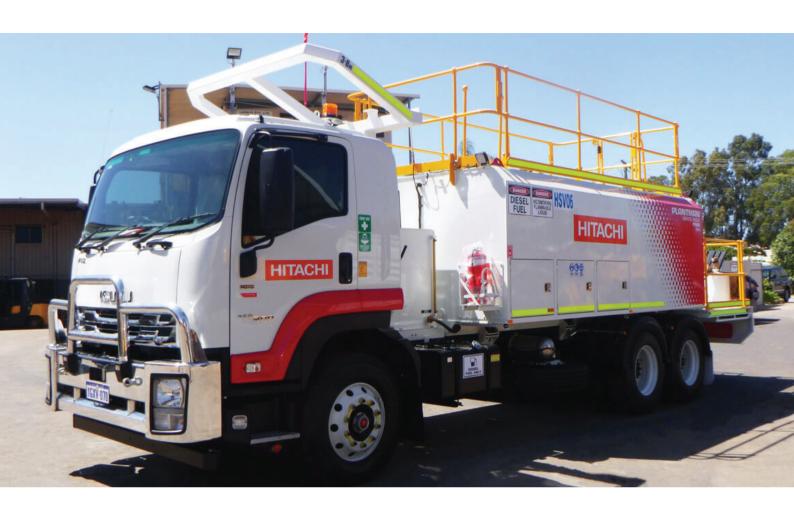

# 2019 ISUZU FVZ260-300 6×4 SERVICE TRUCK P5000

### **HITACHI CONSTRUCTION**

INDUSTRY: MINING LOCATION: PILBARAT TYPE: SERVICE TRUCK

#### **PRODUCT SUMMARY**

New Heavy-duty chassis-mounted steel, Plantman P14000 compartment service module:

P: 08 9274 7820

E: ENQUIRIES@PLANTMAN.COM.AU

| TANK#    | TANK TYPE                                                                                                                     | TANK CAPACITY |
|----------|-------------------------------------------------------------------------------------------------------------------------------|---------------|
| No 1     | Bulk diesel – 1.5" Wiggins fast-fill gun. Spring<br>retractable reel, 15m hose, 2" diesel double<br>diaphragm                 | 6,000 litres  |
|          | L/V 1.0" spring retractable reel, 15m hose, 1.0" standard nozzle auto shut off handpiece                                      |               |
| No 2     | Oil – Engine 3/4" spring retractable reel, 15m<br>hose, manual handpiece                                                      | 700 litres    |
| No 3     | Oil – Transmission 3/4" spring retractable reel,<br>15m hose, manual handpiece                                                | 700 litres    |
| No 4 & 5 | Oil – Hydraulic 3/4" spring retractable reel, 15m<br>hose, manual handpiece                                                   | 1,400 litres  |
| No 6 & 7 | Oil – Waster 1" spring retractable reel, 15m hose,<br>manual handpiece, fast and gravity drain, Graco 4<br>way valve for evac | 1,400 litres  |
| No 8     | Coolant or Water 1/2" spring retractable reel, 15m hose, manual handpiece                                                     | 700 litres    |