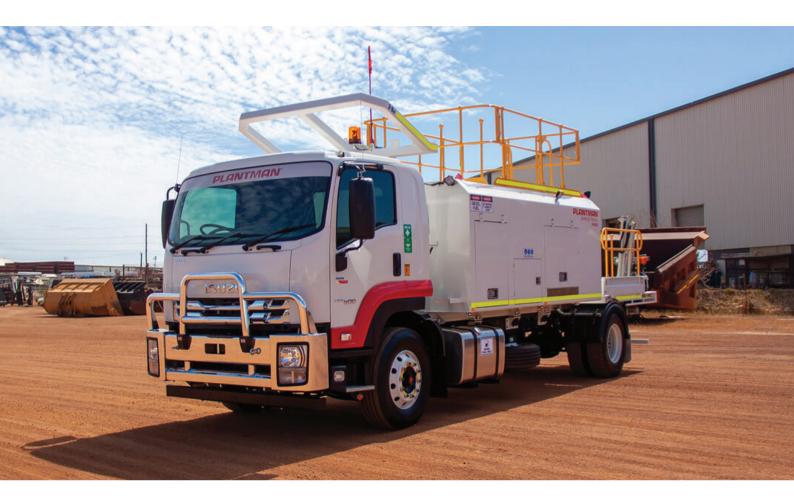

## **PLANTMAN®**

# 2020 FVR165-3000 4×4 SERVICE TRUCK P4000

### **BLAKE MACHINERY GROUP**

INDUSTRY: MINING LOCATION: QUEENSLAND TYPE: SERVICE TRUCK

#### **PRODUCT SUMMARY**

New Heavy-duty chassis-mounted steel, Plantman P4000 compartment service module:

| TANK # | ΤΑΝΚ ΤΥΡΕ                                                                   | TANK CAPACITY |
|--------|-----------------------------------------------------------------------------|---------------|
| No 1   | Bulk diesel with Wiggins fast-fill gun, hose, and auto rewind reel          | 4,000 litres  |
| No 2   | Oil with spring retractable reel & 15m hose with dripless dispenser         | 500 litres    |
| No 3   | Oil with retractable reel & 15m hose with dripless dispenser                | 500 litres    |
| No 4   | Water or Coolant with spring retractable eel & 15m hose                     | 500 litres    |
| No 5   | Waste with spring retractable reel & 15m hose and with 4-way valve for evac | 500 litres    |

#### PLANTMAN P4000 - FVR165-3000 4×4 SERVICE TRUCK P4000 SPECIFICATIONS:

#### **PRODUCT SPECIFICATIONS**

| AXLES    | 4x4           |
|----------|---------------|
| CAPACITY | 4000L         |
| MAKE     | ISUZU         |
| ТҮРЕ     | Service Truck |