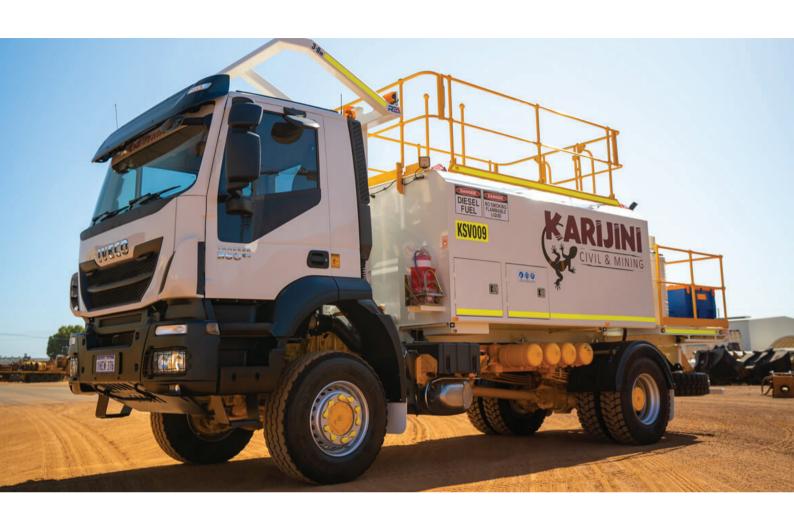

# 2021 IVECO TRAKKER 4×4 SERVICE TRUCK P3500

### YOUNGS EARTHMOVING

INDUSTRY: MINING LOCATION: PILBARA TYPE: SERVICE TRUCK

#### **PRODUCT SUMMARY**

New Heavy-duty chassis-mounted steel, Plantman P3500 compartment service module:

P: 08 9274 7820

E: ENQUIRIES@PLANTMAN.COM.AU

| TANK# | TANK TYPE                                                                   | TANK CAPACITY |
|-------|-----------------------------------------------------------------------------|---------------|
| No 1  | Bulk diesel with Wiggins fast-fill gun, hose, and auto rewind reel          | 4,000 litres  |
|       | L/V Diesel auto shut off gun, hose, and spring retractable reel             |               |
| No 2  | Oil with spring retractable reel & 15m hose with dripless dispenser         | 500 litres    |
| No 3  | Oil with retractable reel & 15m hose with dripless dispenser                | 500 litres    |
| No 4  | Water or Coolant with spring retractable eel & 15m hose                     | 500 litres    |
| No 5  | Waste with spring retractable reel & 15m hose and with 4-way valve for evac | 500 litres    |

# PLANTMAN P3500 – IVECO TRAKKER 4×4 SERVICE TRUCK P3500 SPECIFICATIONS:

- Rear Mounted Ad Blue tank with 24v electric pump, 8m hose, Spring Retractable Reel and Manual Nozzle – 200 Litres
- Remote Mounted Digital Displays for oil's and diesel
- Wiggins Fast Fill Coupling for diesel tank fill
- All pumps are fully enclosed inside pump cabinet
- All systems are air operated Polymer lined water / coolant tank
- · Reels are accessed from ground level at the RHS front of the service module
- New Atlas Copco U110 Diesel Screw Compressor with certified safety valve

- Rear Tray for compressor and grease with Ladder access to the tray from ground level and the module roof with fold
- down handrails.
- Storage Space in Module on LHS 1 x Toolbox, 1 x Dirty Filter Sump with Lockable Doors
- · Headlights on with ignition
- · Rear Facing High Lights
- 5 x External Module roof mounted LED Worklights
- · 2 x Internal LED Strip Lights
- · High Mount Flag with Light in Top
- · ROPS mounted amber rotating beacon
- · Headlights on with Ignition
- 1 x Lockable Battery Isolator Truck
- 1 x Lockable Battery Isolator Compressor
- Jump Start Receptacle Truck
- 1 x E-Stop in cabin
- 1 x E-Stop on front of module
- 1 x E-Stop on Compressor
- 2 x 9kg Fire extinguishers & Brackets & 2kg In Cabin
- · High Vis Tape to side of service module
- · Safety Signage & Operating Decals