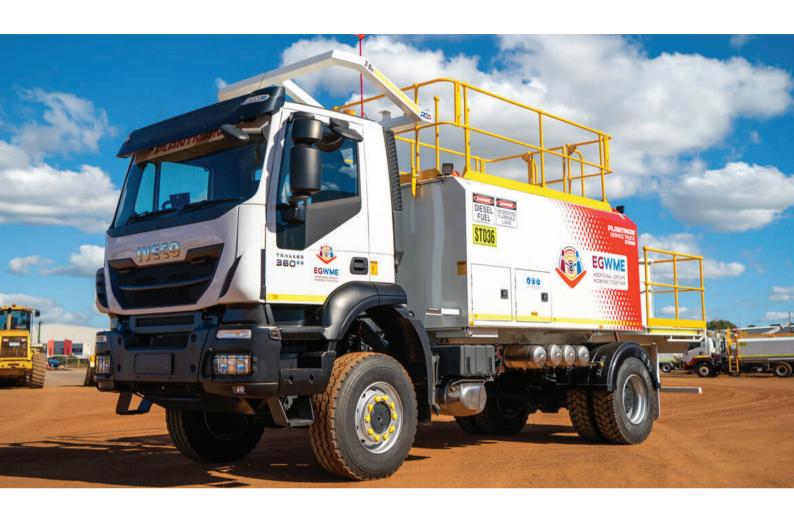

# 2021 IVECO TRAKKER AD360 4×4 DIESEL TANKER DT6000

### **EGWME JOINT VENTURE**

INDUSTRY: MINING LOCATION: PILBARA TYPE: DIESEL TANKER

#### **PRODUCT SUMMARY**

New Heavy-duty chassis-mounted steel, Plantman DT6000 compartment diesel module:

P: 08 9274 7820

E: ENQUIRIES@PLANTMAN.COM.AU

| TANK# | TANK TYPE                                                                                            | TANK CAPACITY |
|-------|------------------------------------------------------------------------------------------------------|---------------|
| No 1  | Bulk diesel – Air Retractable Reel, Hose, Fast Fill<br>Handpiece                                     | 6,000 litres  |
|       | L/V Diesel Spring Retractable reel, hose and<br>Auto Shut off nozzle                                 |               |
| No 2  | Rear Mounted Poly Ad Blue Tank with Spring<br>Retractable Reel, Digital Display Nozzle & 15m<br>Hose | 125 litres    |

## PLANTMAN DT6000 – IVECO TRAKKER 4×4 DIESEL TANKER D6000 SPECIFICATIONS:

- New 2021 TRAKKER AD360 4 x 4 Cab Chassis fitted with ROPS
- Offroad GVM- 18 tonne 360hp Turbo Diesel Engine Euro 5
- · Air Conditioned Cabin, Canvas Seat Covers with Tinted Side and Rear windows
- · ZF Automatic Transmission
- 40L Ad Blue Tank 300L Truck Diesel tank
- Fire Extinguishers (9kg x 1 external, 2kg x 1 in cab)
- · Spare Tyre Assembly, Wheel Nut Indicator, Jack, Brace and Wheel Chocks
- · Headlights on with ignition
- · Rear Facing High Lights
- 5 x External Module roof mounted Worklights 2 x Internal LED Strip Lights
- · High Mount Flag with Light in Top
- ROPS mounted amber rotating beacon (optional LED)
- 1 x Lockable Battery Isolator Truck
- 1 x Lockable Battery Isolator Compressor
- Jump Start Receptacle Truck
- 1 x E-Stop in cabin 1 x E-Stop on front of module 1 x E-Stop on Compressor
- UHF GME Two Way & Aerial

P: 08 9274 7820

- · Reverse Camera and Alarm
- · Service Module fully tested and commissioned
- · Remote Mounted Digital Displays with Flow Meter for diesel
- · Wiggins Fast Fill Coupling for diesel tank fill
- · All pumps are fully enclosed inside pump cabinet
- All systems are air operated Reels are accessed from ground level at the RHS front of the service module
- Rear Tray for compressor and grease with Ladder access to the tray from ground level and the module roof with fold down handrails.
- · Undertray Water Tank for handwash
- Toolbox Storage Space in Module LHS
- DG3 side of module, Company, Safety & Operating Decals
- · Built to WA Mining Specifications
- · WA Roadworthy for Licensing

#### PRODUCT SPECIFICATIONS

| AXLES    | 4x4           |
|----------|---------------|
| CAPACITY | 6000L         |
| MAKE     | IVECO         |
| TYPE     | Diesel Tanker |