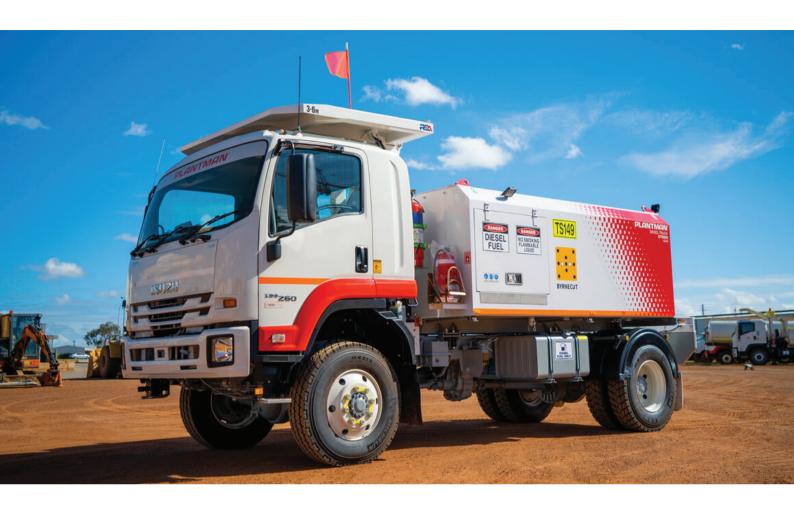

# **PLANTMAN®**

# 2021 ISUZU FTS800 4×4 DIESEL TANKER DT6000

## **BYRNECUT MINING**

INDUSTRY: MINING LOCATION: PILBARA TYPE: DIESEL TANKER

#### **PRODUCT SUMMARY**

New Heavy-duty chassis-mounted steel, Plantman DT6000 compartment diesel module:

P: 08 9274 7820

E: ENQUIRIES@PLANTMAN.COM.AU

| TANK# | TANK TYPE                                                               | TANK CAPACITY |
|-------|-------------------------------------------------------------------------|---------------|
| No 1  | Diesel – Auto Rewind Bulk Hose Reel, hose with<br>Wiggins Fast-Fill Gun | 6,000 litres  |

### **PRODUCT SPECIFICATIONS**

| AXLES    | 4x4           |
|----------|---------------|
| CAPACITY | 6000L         |
| MAKE     | ISUZU         |
| TYPE     | Diesel Tanker |