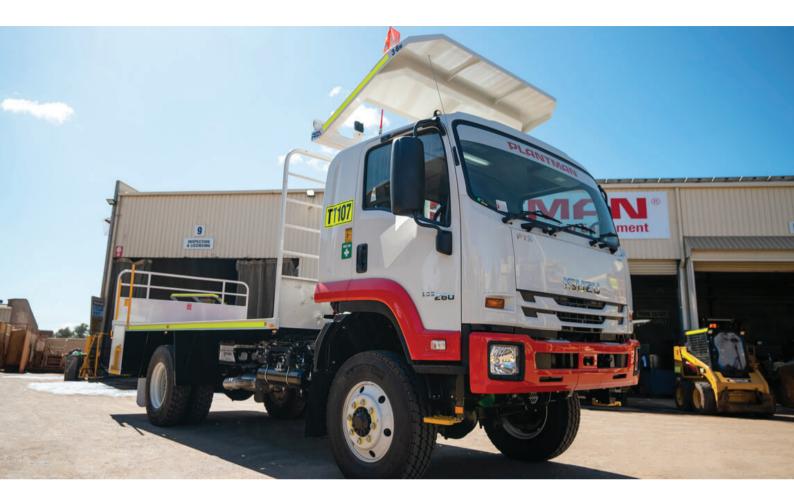

#### **PRODUCT SUMMARY**

#### ISUZU FTS139-260 4×4 Tray Truck Specification:

- ISUZU FTS139-260 Cab Chassis fitted with ROPS•
- 6 Speed Manual Transmission
- A/C Cabin fitted with Canvas Seat Covers and Tropical Window Tint
- · Spare Tyres, chocks, brace, jack and wheel nut indicators
- · Lockable Battery & Starter Isolator
- Cat Type J/S Receptacle
- Headlights on with ignition
- LED Amber Beacon
- Rear Facing High Lights
- Buggy Whip

- Reverse Alarm, 40 Ch Tway, E-Stops
- Reverse Camera
- 9kg Fire Extinguisher & Bracket

### **PRODUCT SPECIFICATIONS**

| CAPACITY | 5.2m       |
|----------|------------|
| AXLES    | 4x4        |
| MAKE     | ISUZU      |
| MODEL    | FTS139-260 |
| ТҮРЕ     | Tray Truck |