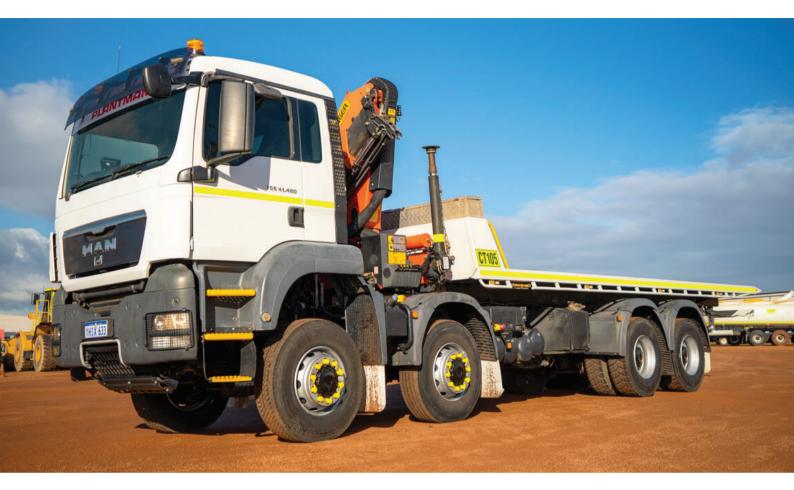

# MAN TGS 41.480 8×8 TILT TRAY CRANE TRUCK | CT105

#### **PRODUCT SUMMARY**

MAN TGS 41.480 8×8 Tilt Tray Crane Truck Specifications:

- Turbocharged and inter-cooled 4 cycle diesel engine
- Engine Exhaust Brake Retarder
- ADR80/00 compliant
- Pre cleaner
- · Allison automatic transmission
- Air-conditioned cabin
- Suspension seat
- AM/FM radio
- CD player

- Canvas seat covers
- East-West mirrors
- Tropically tinted windows
- Two-way radio wiring and power supply
- Front-mounted Palfinger crane
- Winch
- 7.2m tray

### **PRODUCT SPECIFICATIONS**

| CAPACITY | 6 Ton           |
|----------|-----------------|
| AXLES    | 8x8             |
| MAKE     | MAN             |
| MODEL    | TGS 41.480      |
| ТҮРЕ     | Tilt Tray Truck |