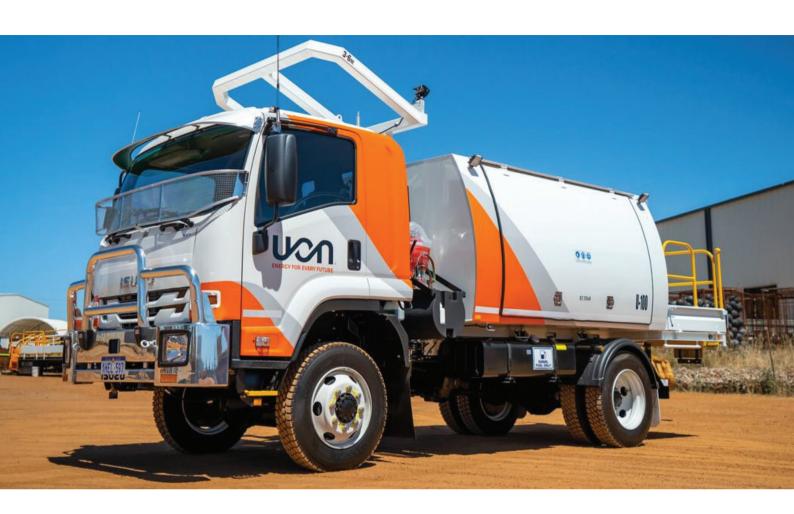

### **MAJOR MOTORS ISUZU**

INDUSTRY: MINING LOCATION: PILBARA

**TYPE: FIELD SERVICE TRUCK** 

#### **PRODUCT SUMMARY**

New Heavy-duty chassis-mounted steel, Plantman P1800 compartment service module:

P: 08 9274 7820

E: ENQUIRIES@PLANTMAN.COM.AU

| TANK# | TANK TYPE                                                                     | TANK CAPACITY |
|-------|-------------------------------------------------------------------------------|---------------|
| No 1  | Oil with Spring Retractable Reel & 15m x 1/2"<br>Hose with Dripless Dispenser | 700 litres    |
| No 2  | Waste Oil with Spring Retractable Reel & 15m<br>Hose with 4 Way Valve to Evac | 700 litres    |
| No 3  | Coolant with Spring Retractable Reel & 15m Hose                               | 200 litres    |
| No 4  | Water with Spring Retractable Reel & 15m Hose                                 | 200 litres    |

# PLANTMAN P1800 – ISUZU FSS110-210 4×2 SERVICE TRUCK P1800 SPECIFICATIONS:

- Enclosed service body with 3mm thick tray subframe and mudguards
- Lockable Gullwing Doors on struts
- Rear Tray Storage Area with Drop side and in built in hand rail
- · 24v Pumps for New Oil, Waste, Coolant and Water powered from the truck electrics
- · Replaceable breathers and Site tubes for levels
- Ground level fill points
- Dirty Filter Sump
- Tool storage draws with removable draws mounted in LHS of body
- Consumable parts storage draws mounted in RHS of body
- Parts storage in RHS of body
- Wiring harness
- Internal LED Strip lighting and external worklights x 4
- · Rear Facing High Mount LED Tail Lights on rear of body
- Safety & Operating Decals
- Supply & Fit Mounting Bracket, Rear 3.5t Pintle Hook / 50mm Ball Combo with (Small type) 7 pin plug

#### **PRODUCT SPECIFICATIONS**

| AXLES    | 4x2                 |
|----------|---------------------|
| CAPACITY | 1800L               |
| MAKE     | ISUZU               |
| TYPE     | Field Service Truck |