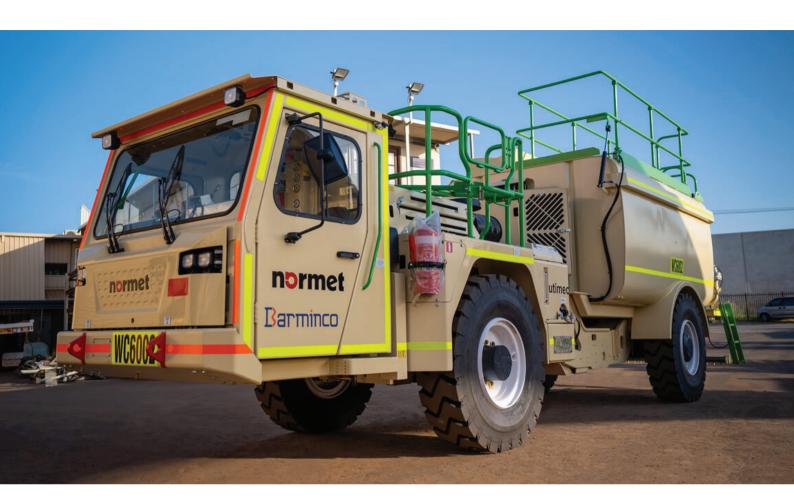

# 2020 NORMET UTIMEC LF700 CARRIER WATER TRUCK 12,500L

### **PRODUCT SUMMARY**

Normet Utimec LF700 Carrier Water Truck 12,500L

- · Water Tank 12,500 Litres
- PTO Hydraulic Powered Water Pump with dam fill option mounted on rear tray
- 1 x Gravity Fed Dribble Bar

P: 08 9274 7820

E: ENQUIRIES@PLANTMAN.COM.AU

- · 2 x Rear Batter Sprays
- · Retractable Stainless Steel Hose Reel with 20m Hose and Fire Nozzle
- Top Funnel Fill on roof of water tank with grating on opening to stop confined space entry Manholes for
- · tank inspection access on roof
- 3" Gravity Fed Dump Valve
- Poly Site Tube for Tank Level
- Hydraulic Hosing and Fittings
- Electrical harness for cabin operated control panel which can be operated from drivers seated position
- Beacon and Lighting Mounts
- · External Paint treatment
- Bash Bar each side of tank
- Mudguards
- Mount cooler on front of tank
- Test complete unit

### **PRODUCT SPECIFICATIONS**

| CAPACITY | 12500L                   |
|----------|--------------------------|
| MAKE     | NORMET                   |
| TYPE     | Underground Mining Truck |

P: 08 9274 7820