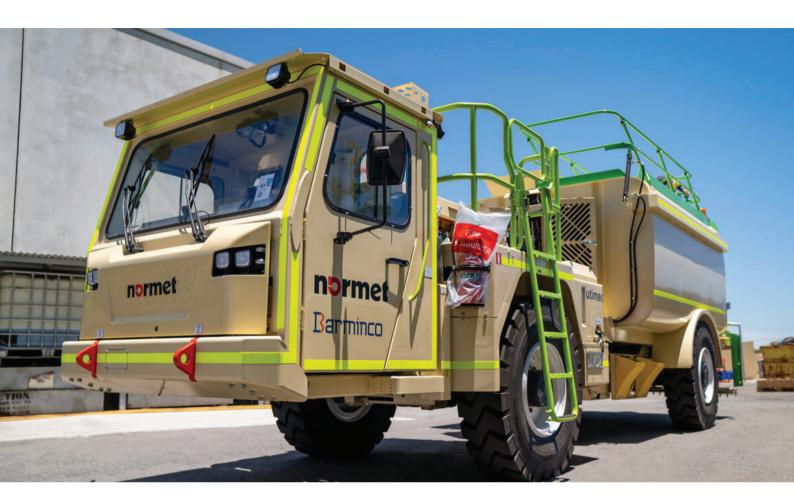

# 2020 NORMET UTIMEC LF700 CARRIER WATER TRUCK 12,500L

#### **PRODUCT SUMMARY**

Normet Utimec LF700 Carrier Water Truck 12,500L

- Water Tank 12,500 Litres
- PTO Hydraulic Powered Water Pump with dam fill option mounted on rear tray
- 1 x Gravity Fed Dribble Bar

- 2 x Rear Batter Sprays
- Retractable Stainless Steel Hose Reel with 20m Hose and Fire Nozzle
- Top Funnel Fill on roof of water tank with grating on opening to stop confined space entry Manholes for tank inspection access on roof
- 3" Gravity Fed Dump Valve
- Poly Site Tube for Tank Level
- Hydraulic Hosing and Fittings
- Electrical harness for cabin operated control panel which can be operated from drivers seated position
- Beacon and Lighting Mounts
- External Paint treatment
- Bash Bar each side of tank
- Mudguards
- Mount cooler on front of tank
- Test complete unit

#### **PRODUCT SPECIFICATIONS**

| CAPACITY | 12500L                   |
|----------|--------------------------|
| MAKE     | NORMET                   |
| ТҮРЕ     | Underground Mining Truck |