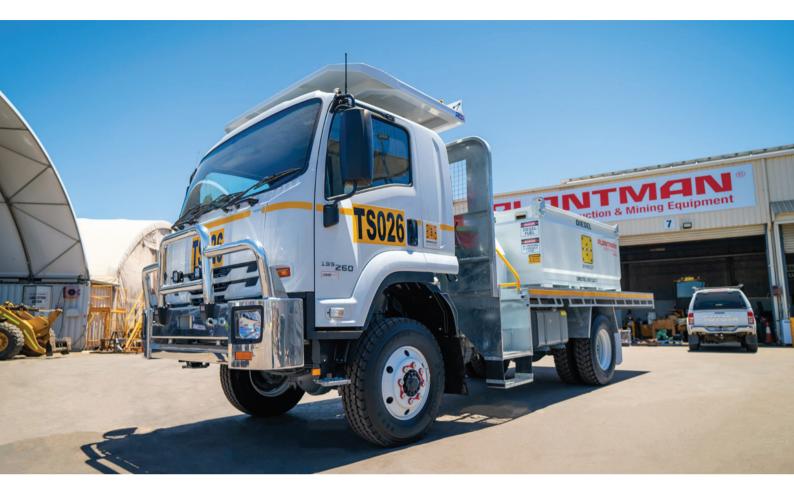

# 2021 ISUZU FTS139-260 4×4 SKID MODULE SERVICE TRUCK P4500

### **BYRNECUT MINING**

INDUSTRY: MINING LOCATION: PILBARA TYPE: SKID MODULE SERVICE TRUCK

#### **PRODUCT SUMMARY**

New Heavy-duty chassis-mounted steel, Plantman P4500 compartment service module:

| TANK # | ΤΑΝΚ ΤΥΡΕ                                                                    | TANK CAPACITY |
|--------|------------------------------------------------------------------------------|---------------|
| No 1   | Bulk Diesel – Auto air rewind reel, hose, Wiggins<br>fast-fill handpiece     | 4,500 litres  |
|        | L/V Diesel – Samoa spring retractable reel, hose,<br>Light Vehicle handpiece |               |

#### PLANTMAN P4500 – ISUZU FTS139-260 4×4 SERVICE TRUCK P4500 SPECIFICATIONS:

- Tank Externally Painted
- Steel Pump & Reel Housing Box with Door
- Double Diaphragm Pump
- Tank Level Gauge
- Flow Meter & Remote Display
- Air Regulator Dryer
- Exit Fuel Filtration
- Replaceable Breather
- Spring Retractable Bulk Diesel Reel
- Wiggins Fast Fill Gun
- Wiggins Tank Fill Coupling, accessible from ground level
- Top Fill Camlock Option, accessible from top of tank
- Replaceable Breather
- · Mounted on skid base with brackets to bolt to tray
- Minsup Fitting for mine air supply.

#### **PRODUCT SPECIFICATIONS**

| AXLES    | 4x4                       |
|----------|---------------------------|
| CAPACITY | 4500L                     |
| MAKE     | ISUZU                     |
| ТҮРЕ     | Skid Module Service Truck |