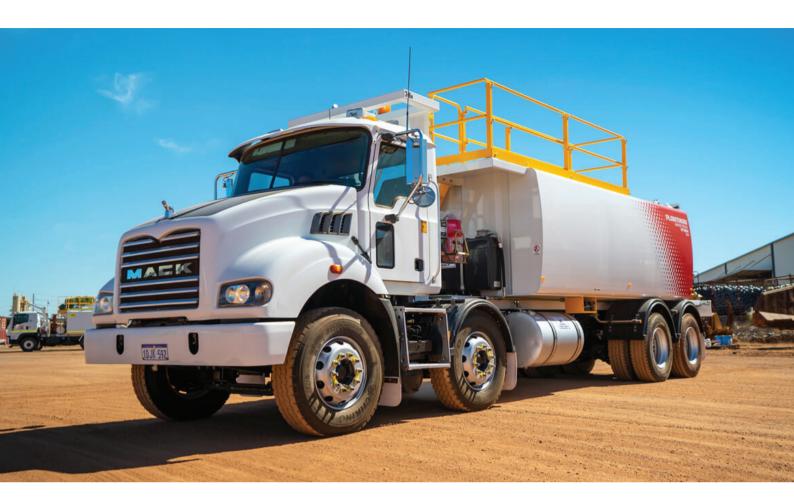

# 2021 MACK METROLINER 8×4 WATER TRUCK WT18000 REBUILD

#### **PRODUCT SUMMARY**

New Heavy-duty chassis-mounted steel, Plantman WT18000 compartment service module:

P: 08 9274 7820

E: ENQUIRIES@PLANTMAN.COM.AU

| TANK# | TANK TYPE  | TANK CAPACITY |
|-------|------------|---------------|
| No 1  | Water Tank | 18,000 litres |

# PLANTMAN WT18000 – MACK METROLINER 8×4 WATER TRUCK WT18000 SPECIFICATIONS:

- · Automatic transmission
- Remote gearbox breather
- · ROPS, Air conditioned cabin
- Canvas seat covers
- · Safety signage
- Two way radio
- · Reverse alarm, Canvas seat covers
- · Amber rotating beacon
- · Lockable Engine isolator
- 2 x Emergency stop
- Side clearance lights
- · Passed road worthy for Western Australia

#### **PRODUCT SPECIFICATIONS**

| AXLES    | 8x4         |
|----------|-------------|
| CAPACITY | 18000L      |
| MAKE     | MACK        |
| TYPE     | Water Truck |