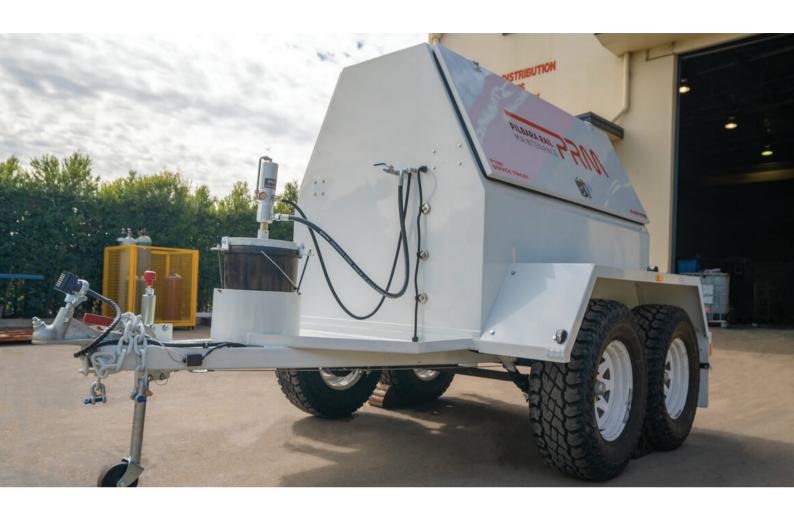

# 2021 SERVICE TRAILER P1500

## **PILBARA RAIL MAINTENANCE**

INDUSTRY: MINING LOCATION: PILBARA TYPE: FUEL TRAILER

#### P1500 SERVICE TRAILER SPECIFICATIONS:

- · Dual axle heavy duty trailer fitted with single Axle Disc brakes
- · Overrun hydraulically operated brake
- · Heavy duty chassis mounted single compartment fuel module
- Diesel fuel tank
- Reel and hand piece fast and top fill 1500 litre
- · High flow electric fuel pump 240 volt compatible
- Forward mounted vehicle 12 volt trailer plug
- 9 kg Fire extinguisher
- · Spare wheel and tyre
- Minespec Electrics
- WA Road Licensed

#### **FEATURES:**

- Zero spillage concept
- Robust construction
- Hazard reduction design
- · User friendly operation
- Low running cost

P: 08 9274 7820

E: ENQUIRIES@PLANTMAN.COM.AU

### **PRODUCT SPECIFICATIONS**

| CAPACITY | 1500L        |
|----------|--------------|
| MAKE     | Plantman     |
| TYPE     | Fuel Trailer |