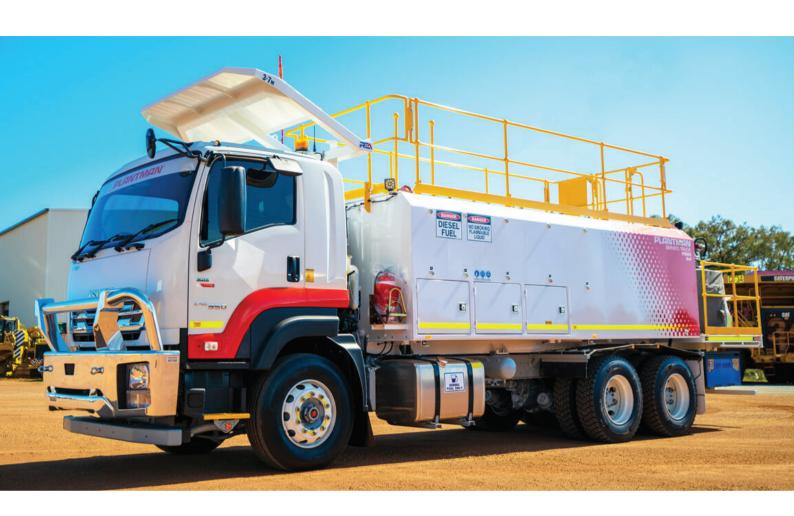

## **PRODUCT SUMMARY**

Plantman P8000 Service Truck - Fuel / Lubrication

| VOLUME (L):  | 11,450   |
|--------------|----------|
| G.V.M (KG)*: |          |
| AXLES:       | 6×4, 6×6 |

\*GVM: Gross Vehicle Mass

#### STANDARD P8000 TANK CONFIGURATION

The P8000 tank configuration can be highly customised. Talk to Plantman about your specific requirements.

| TANK# | TANK TYPE       | TANK CAPACITY |
|-------|-----------------|---------------|
| No 1  | Diesel          | 7,450 Litres  |
| No 2  | Oil             | 750 Litres    |
| No 3  | Oil             | 750 Litres    |
| No 4  | Oil             | 750 Litres    |
| No 5  | Oil             | 500 Litres    |
| No 6  | Water / Coolant | 750 Litres    |
| No 7  | Waste           | 500 Litres    |