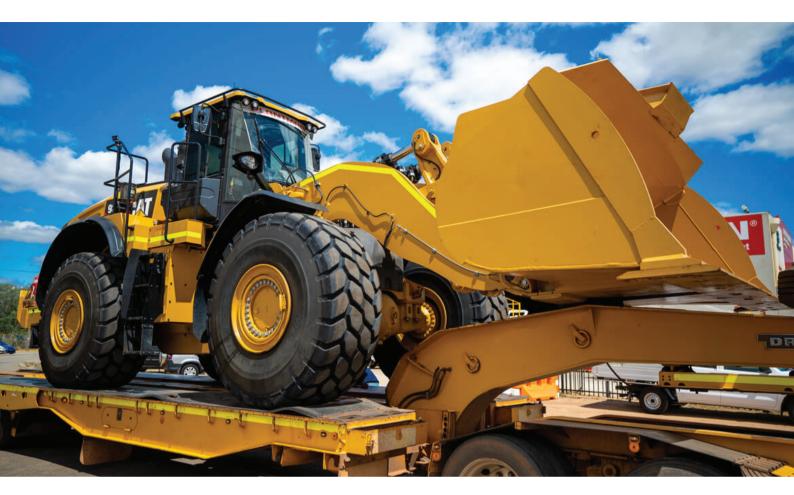

# CATERPILLAR 980M WHEEL LOADER | WL044

#### Cat 980M Wheel Loader Specifications:

- UHF Radio
- GP Bucket with GET Straight edge
- · Remote High Mounted Diff and Axle Breathers
- Rear counterweight
- Automatic Greasing Lubrication System
- Radiator Pressure Relief Style Cap
- Canvas Seat Cover
- CD PlayerWheel chocks
- To Caterpillar Standard Specifications
- Meets Western Australian Mining Regulations