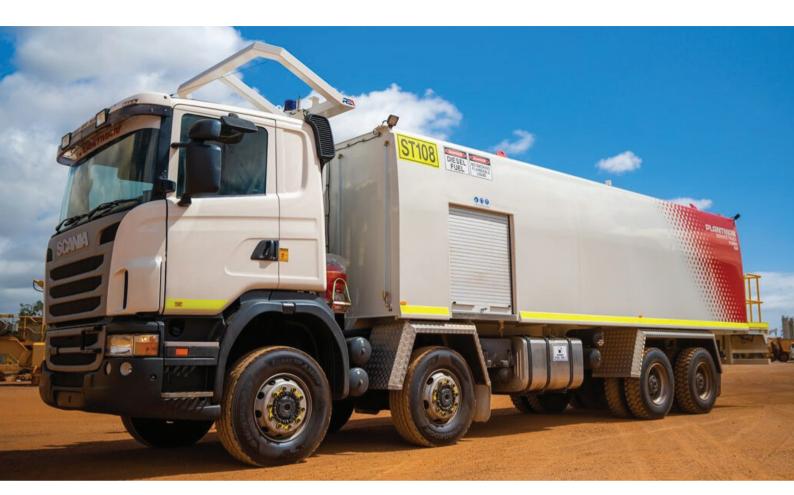

# SCANIA G400 8×8 SERVICE TRUCK P28000 | ST108

#### **PRODUCT SUMMARY**

P28000 Tank Configuration:

| TANK # | ΤΑΝΚ ΤΥΡΕ                                 | TANK CAPACITY |
|--------|-------------------------------------------|---------------|
| No 1   | Diesel – Reel, Hose, Hand Piece, Fast Fil | 28,000 Litres |
| No 2   | Oil – Reel, Hose, Hand Piece, Fast Fill   | 1,000 Litres  |
| No 3   | Oil – Reel, Hose, Hand Piece, Fast Fill   | 1,000 Litres  |

### SCANIA G400 8×8 SERVICE TRUCK 28,000L

- Scania Automatic Transmission with Spring Suspension
- Safety triangle kit
- UHF 2 Way Radio & Aerial
- Headlights on with ignition
- · Reverse Alarm and Camera with Screen
- LED Blue Beacon
- Lockable Battery Isolator
- Lockable Starter Isolator
- 24V Cat Jump Start Receptacle
- E-Stops x 2
- PTO E-Stop
- 2 x 9kg Fire Extinguishers mounted on brackets
- Fleet, Operating, DG3 and Safety Decals

#### **PRODUCT SPECIFICATIONS**

| AXLES    | 8x8           |
|----------|---------------|
| CAPACITY | 28,000L       |
| MAKE     | SCANIA        |
| ТҮРЕ     | Diesel Tanker |