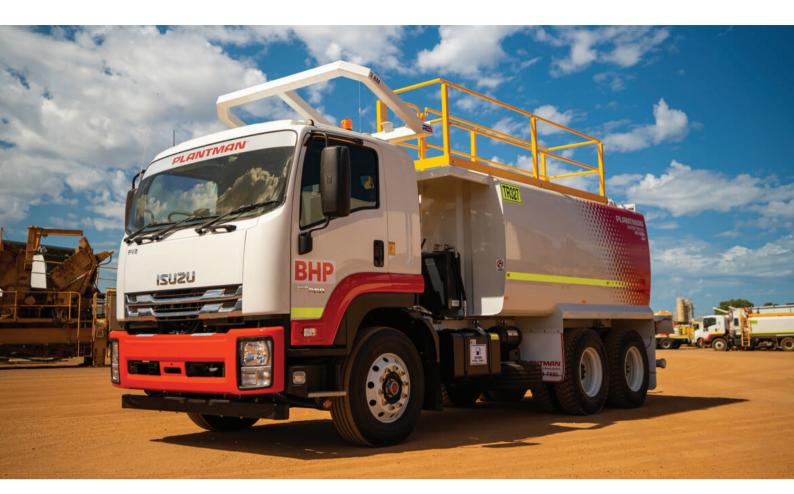

# 2021 ISUZU FVZ260-300 6×4 WATER TRUCK WT14000

### BHP

INDUSTRY: MINING LOCATION: PILBARA TYPE: WATER TRUCK

#### **PRODUCT SUMMARY**

New Heavy-duty chassis-mounted steel, Plantman WT14000 compartment service module:

| TANK # | TANK TYPE  | TANK CAPACITY |
|--------|------------|---------------|
| No 1   | Water Tank | 14,000 litres |

- Stalker water pump size hydraulically driven by hydraulic motor
- Behind cab hydraulic PTO 200L tank
- In-cab control box with air switches
- Rear Left, right, center sprays heads
- Dribble bar gravity fed
- 2 Front bumper mounted left & right spray heads, & piping, additional butterfly valves
- · Rear mounted Elkhart Brass water cannon kit with extension harness
- Manual fire fighting 15M, hose reel
- Top funnel fill
- · Discharge outlet with manual valve for water transfer duties
- Rear fill point at chassis level with ball valve, cam lock fitting and cap
- · Safety hand railing with stairway to BHP spec
- Plantman wiring harness
- Flashing light

#### PLANTMAN WT14000 – ISUZU FVZ260-300 6×4 WATER TRUCK WT14000 SPECIFICATIONS:

- Automatic Transmission, PTO
- Spring Suspension
- A/C Cabin
- Canvas Seat covers
- Certified ROPS
- · Jack / Wheel Nut Indicators / Safety Triangle / Wheel Chocks
- · Tropical tinted rear and side windows
- Fit client supplied TAIT TM9355-H7 site specific two way radio including mounting of aerial and hand piece & running electrical wiring
- Headlights on with Ignition
- · Lockable Battery & Starter Isolators
- Anderson Jump Start Receptacle
- High Mount Flag
- Flashing light
- 1 x E-Stop in truck cabin, 1 x E-Stop at ground level on module
- 5 x LED Night Lights on module, internal strip lights
- Rear Facing High Lights
- 2 x 9kg Fire Extinguishers
- Safety & Operating Decals
- Plantman wiring harness
- BHP NIW Spec

#### **PRODUCT SPECIFICATIONS**

| AXLES    | 6x4         |
|----------|-------------|
| CAPACITY | 14000L      |
| MAKE     | ISUZU       |
| ТҮРЕ     | Water Truck |

-