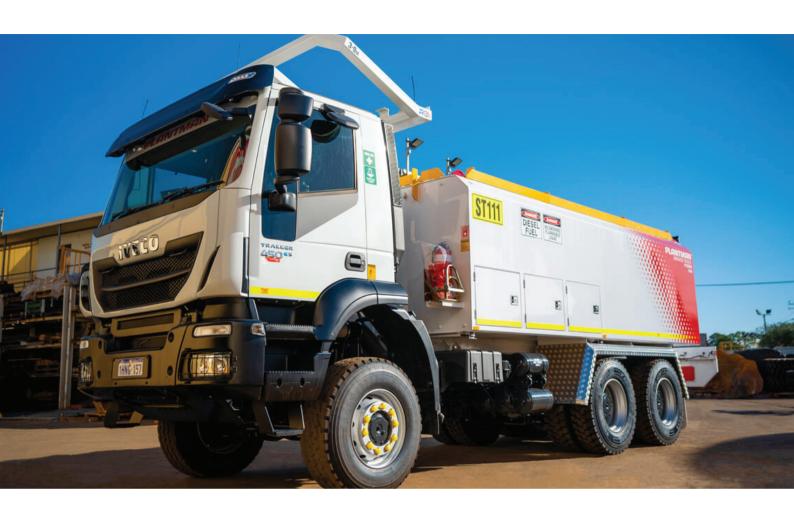

# IVECO TRAKKER AD450 6×6 DIESEL TANKER DT15000 | ST111

# P13000 Tank Configuration:

| TANK# | TANK TYPE                                                                              | TANK CAPACITY |
|-------|----------------------------------------------------------------------------------------|---------------|
| No 1  | Bulk Diesel – Air Rewind Reel, hose, Wiggins FF<br>Gun with digital dispensing display | 13,000 litre  |

# IVECO TRAKKER AD450 6×6 P13000 DIESEL TANKER SPECIFICATION:

- · Spring Suspension and Certified ROPS fitted to Chassis
- ZF Automated Transmission
- A/C Cabin with Canvas Seat coversseats
- 1 x Spare Wheel / Jack / Wheel Nut Indicators / Safety Triangle / Wheel Chocks
- Tropical tinted rear and side windows
- · UHF Two Way Radio
- ROPS mounted Flashing Light
- · Headlights on with Ignition
- Lockable YELLOW Starter Isolator Lockable RED Battery Isolator Jump Start Receptacle
- E-Stops
- · LED Night Lights on module, internal strip lights
- · Reverse Alarm & Camera
- Whip Flag
- · 2 x 9kg Fire Extinguishers
- · DG3 Tape on sides of module and cabin
- · Fleet, Safety & Operating Decals
- · Built to WA Mining Specifications

# **PRODUCT SPECIFICATIONS**

| AXLES    | 6x6           |
|----------|---------------|
| CAPACITY | 13,000L       |
| MAKE     | IVECO         |
| TYPE     | Diesel Tanker |

P: 08 9274 7820