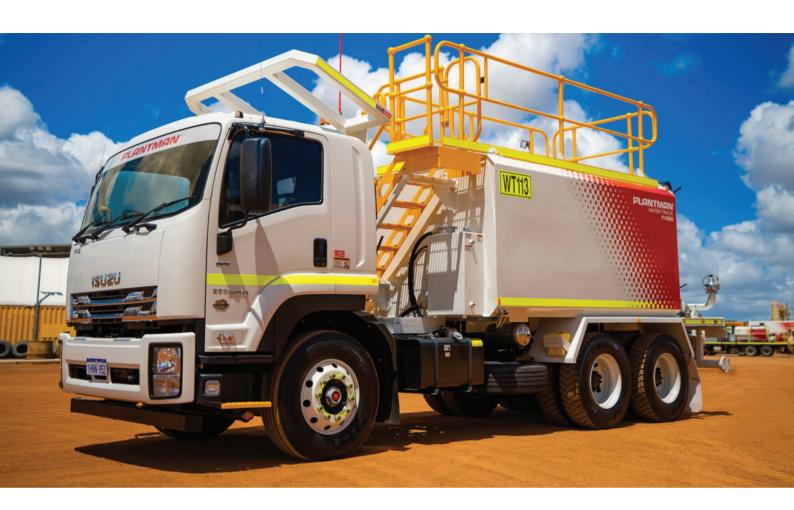

# ISUZU FVZ260-300 6×4 WATER TRUCK 14,000L | WT113

#### **PRODUCT SUMMARY**

New Heavy-duty chassis-mounted steel, Plantman WT14000 compartment service module:

| TANK# | TANK TYPE  | TANK CAPACITY |
|-------|------------|---------------|
| No 1  | Water Tank | 14,000 litre  |

- Stalker water pump size hydraulically driven by hydraulic motor
- · Behind cab hydraulic PTO 200L tank
- · In-cab control box with air switches

P: 08 9274 7820

E: ENQUIRIES@PLANTMAN.COM.AU

- · Rear Left, right, center sprays heads
- · Dribble bar gravity fed
- 2 Front bumper mounted left & right spray heads, & piping, additional butterfly valves
- · Rear mounted Elkhart Brass water cannon kit with extension harness
- Manual fire fighting 15M, hose reel
- · Top funnel fill
- · Discharge outlet with manual valve for water transfer duties
- · Rear fill point at chassis level with ball valve, cam lock fitting and cap
- · Safety hand railing with stairway to BHP spec
- · Plantman wiring harness
- Flashing light

## PLANTMAN WT14000 – ISUZU FVZ260-300 6×4 WATER TRUCK WT14000 SPECIFICATIONS:

- Automatic Transmission, PTO
- Spring Suspension
- A/C Cabin
- · Canvas Seat covers
- Certified ROPS
- · Jack / Wheel Nut Indicators / Safety Triangle / Wheel Chocks
- Tropical tinted rear and side windows
- Fit client supplied TAIT TM9355-H7 site specific two way radio including mounting of aerial and hand piece & running electrical wiring
- Headlights on with Ignition
- Lockable Battery & Starter Isolators
- · Anderson Jump Start Receptacle
- High Mount Flag
- Flashing light
- 1 x E-Stop in truck cabin, 1 x E-Stop at ground level on module
- 5 x LED Night Lights on module, internal strip lights
- · Rear Facing High Lights
- 2 x 9kg Fire Extinguishers
- · Safety & Operating Decals
- Plantman wiring harness