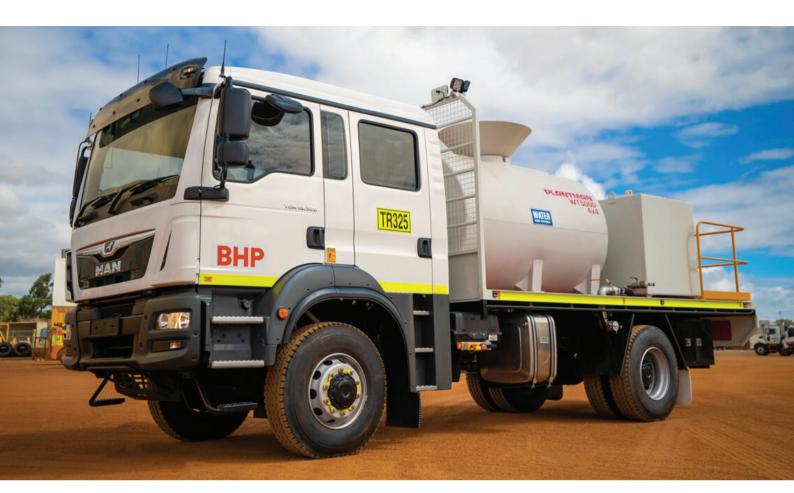

# 2022 MAN 18.320 CREW CAB 4×4 DRILL SUPPORT TRUCK

### **BHP BILLITON**

INDUSTRY: MINING LOCATION: PILBARA TYPE: DRILL SUPPORT TRUCK

#### **PRODUCT SUMMARY**

New Heavy-duty chassis-mounted steel, Plantman WT14000 compartment service module:

BHP

| TANK # | ΤΑΝΚ ΤΥΡΕ                                                                                  | TANK CAPACITY |
|--------|--------------------------------------------------------------------------------------------|---------------|
| No 1   | Water – 2 x air rewind reel, 3-inch hose, Camlock<br>side fill & top-funnel standpipe fill | 5,000 litres  |
| No 2   | Oil – Spring retract reel, hose, hand piece, fast-fill<br>with digital display             | 1,000 litres  |