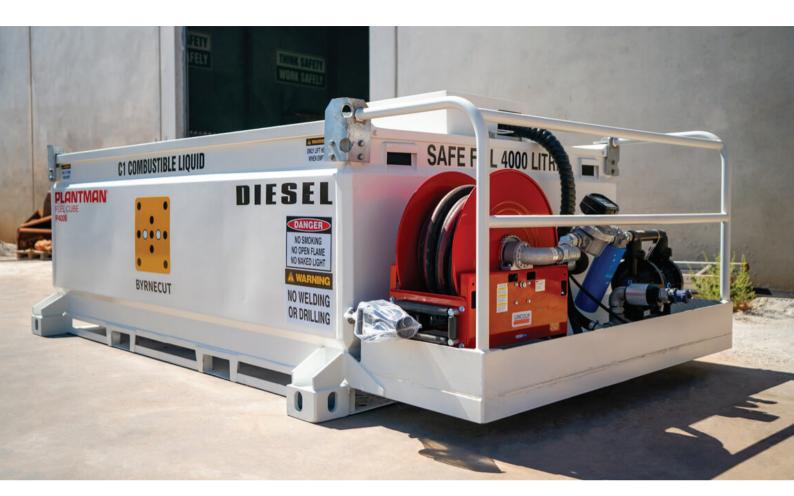

#### **PRODUCT SUMMARY**

New Heavy-duty steel, Plantman P4000 compartment skid module:

| TANK # | ΤΑΝΚ ΤΥΡΕ    | TANK CAPACITY |
|--------|--------------|---------------|
| No 1   | Diesel – Oil | 4000 litres   |

- Side mount base with open bund lip to collect spillage to mount Reel
  – Pump Mechanical Meter
- Tank Mounted on container lock mountings
- Spring Retractable Bulk Diesel Reel
- Wiggins Fast Fill Gun
- Wiggins Tank Fill Coupling, accessible from ground level
- Top Fill Camlock Option, accessible from top of tank
- Hydrauflo Overflow Protection system
- Replaceable Breather
- Air Regulator Dryer
- Exit Fuel Filtration
- Double Diaphragm Pump with Minsup Fiting for mine air supply
- Tank Level Gauge on top of tank
- Mechanical Meter with Display
- Replaceable Breather
- Tested & Operational
- Epinamel Paint treatment to Top, Sides, Ends of Tank and the Side mounted reel skid
- Company, Safety and operayional decals

### **PRODUCT SPECIFICATIONS**

| CAPACITY | 4000L                     |  |
|----------|---------------------------|--|
| ТҮРЕ     | Skid Module Service Truck |  |