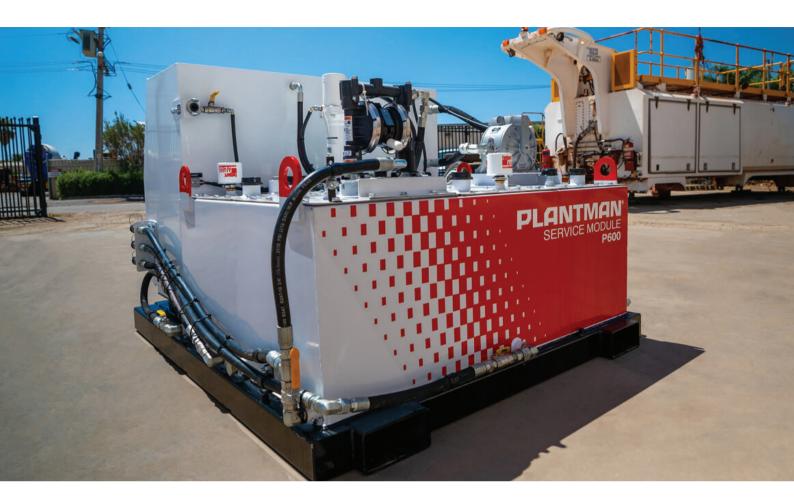

#### **PRODUCT SUMMARY**

New Heavy-duty steel, Plantman P600 compartment skid module:

| TANK # | TANK TYPE    | TANK CAPACITY |
|--------|--------------|---------------|
| No 1   | Diesel – Oil | 800 litres    |

- Side mount base with open bund lip to collect spillage to mount Reel
  – Pump Mechanical Meter
- Tank Mounted on container lock mountings
- Spring Retractable Bulk Diesel Reel
- Wiggins Fast Fill Gun
- Wiggins Tank Fill Coupling, accessible from ground level
- Top Fill Camlock Option, accessible from top of tank
- Hydrauflo Overflow Protection system
- Replaceable Breather
- Air Regulator Dryer
- Exit Fuel Filtration
- Double Diaphragm Pump with Minsup Fiting for mine air supply
- Tank Level Gauge on top of tank
- Mechanical Meter with Display
- Replaceable Breather
- Tested & Operational
- Epinamel Paint treatment to Top, Sides, Ends of Tank and the Side mounted reel skid
- Company, Safety and operayional decals

### **PRODUCT SPECIFICATIONS**

| CAPACITY | 800L                      |
|----------|---------------------------|
| ТҮРЕ     | Skid Module Service Truck |