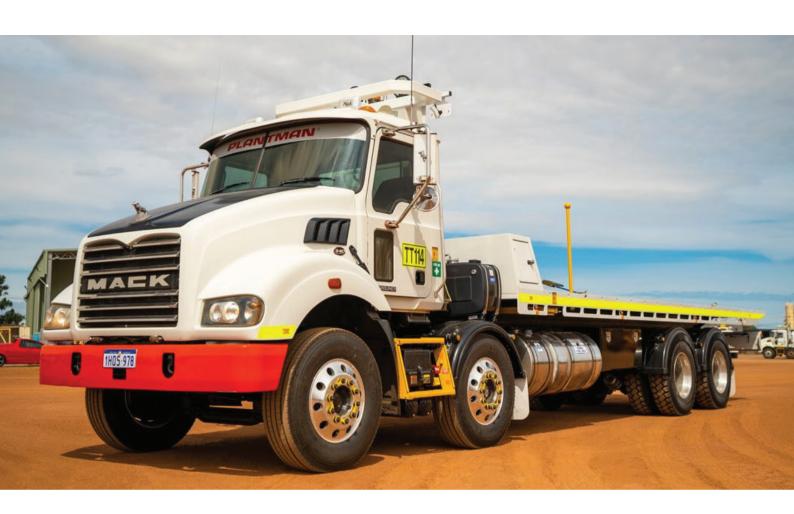

# MACK METROLINER 8×4 TILT TRAY TRUCK | TT114

# Mack Metroliner 8×4 Tilt Tray Truck Specification:

- · Turbocharged and inter cooled 4 cycle diesel engine
- · ADR80/03 compliant
- · Allison automatic transmission
- 300KW hydraulic powertrain retarder
- · High ambient transmission cooler
- · Tropical cooling system package
- · Air conditioned cabin
- · Suspension seat
- · Heavy duty front guard
- · Spring front suspension

# TRAY SPECIFICATIONS

- 7 Meter All Steel Tray
- · Tilt tray with cordless remote
- · Removable safety rails
- · Tow hitch winch
- · Rear stabiliser
- · Tie down rails
- Combing rail
- E-Stop
- Toolbox
- · 20" Container locks
- Lockable toolbox
- 100 x 90mm crane subframe and stabiliser mounting

# **PRODUCT SPECIFICATIONS**

| AXLES | 8x4             |
|-------|-----------------|
| MAKE  | MACK            |
| MODEL | Metroliner      |
| TYPE  | Tilt Tray Truck |