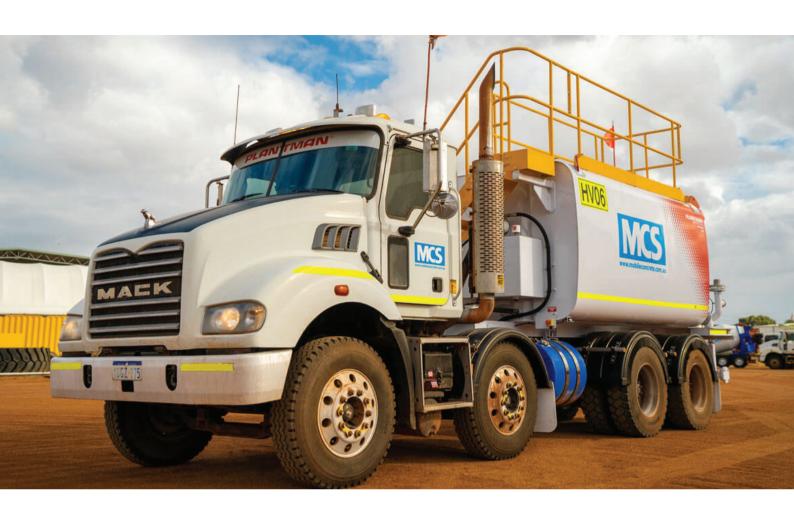

# 2022 MACK METROLINER 8×4 WATER TRUCK WT14000

#### MOBILE CONCRETING SOLUTIONS

**INDUSTRY: CONSTRUCTION** 

LOCATION: PILBARA
TYPE: WATER TRUCK

#### **PRODUCT SUMMARY**

New Heavy-duty chassis-mounted steel, Plantman WT14000 compartment service module:

P: 08 9274 7820

E: ENQUIRIES@PLANTMAN.COM.AU

| TANK# | TANK TYPE  | TANK CAPACITY |
|-------|------------|---------------|
| No 1  | Water Tank | 14,000 litres |

#### **PRODUCT SPECIFICATIONS**

| AXLES    | 8x4         |  |
|----------|-------------|--|
| CAPACITY | 14000L      |  |
| MAKE     | MACK        |  |
| TYPE     | Water Truck |  |