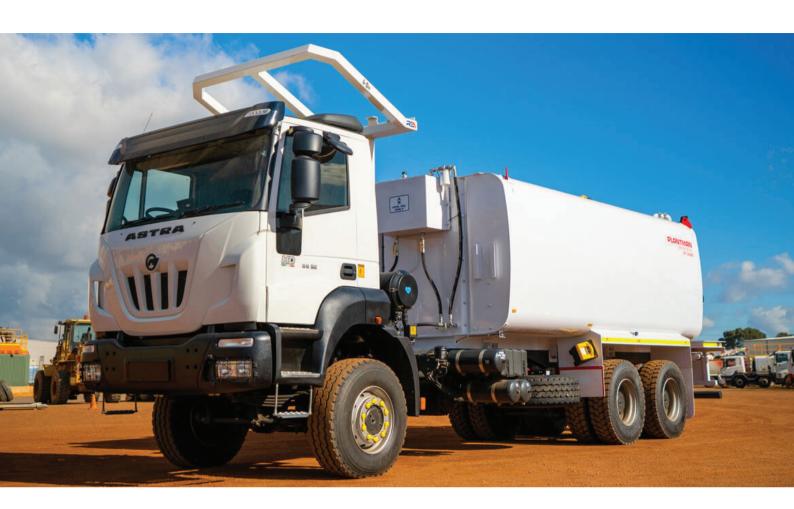

# 2022 ASTRA HD9 66.52 6×6 WATER TRUCK WT22000

#### **PRODUCT SUMMARY**

New Heavy-duty chassis-mounted steel, Plantman WT22000 compartment service module:

P: 08 9274 7820

E: ENQUIRIES@PLANTMAN.COM.AU

| TANK# | TANK TYPE  | TANK CAPACITY |
|-------|------------|---------------|
| No 1  | Water Tank | 22,000 litres |

# PLANTMAN WT22000 - ASTRA HD9 66.52 6×6 WATER TRUCK WT22000 SPECIFICATIONS:

#### Supply & fit to client-supplied chassis:

- New Steel Water Tank, baffled 22,000 litre capacity
- Internal Paint Treatment Tank lined inside with two pack epoxy tank liner
- External Paint Treatment outside with two pack automotive finish to match truck colour
- · Site Tube viewable from drivers seated position for tank water level
- Top fill funnel
- · Highway legal tank level dump valve

#### **WATER DISPERSAL SYSTEM:**

- Hydraulic powered Southern Cross water pump ISO 100 x 65 x 250
- Dam Fill System through water pump with camlock
- 5 x Camlock mounted Spray Heads
- · 3 x Fan Sprays and 2 x Batter Sprays
- Left and right gravity fed drop bars with pneumatic valves
- · Ground level 4" Discharge / Dump valve
- 15 metre manual rewind Hose Reel with fire nozzle
- Joystick operated Water Cannon fitted to right hand rear top corner of tank with operation from drivers seated position