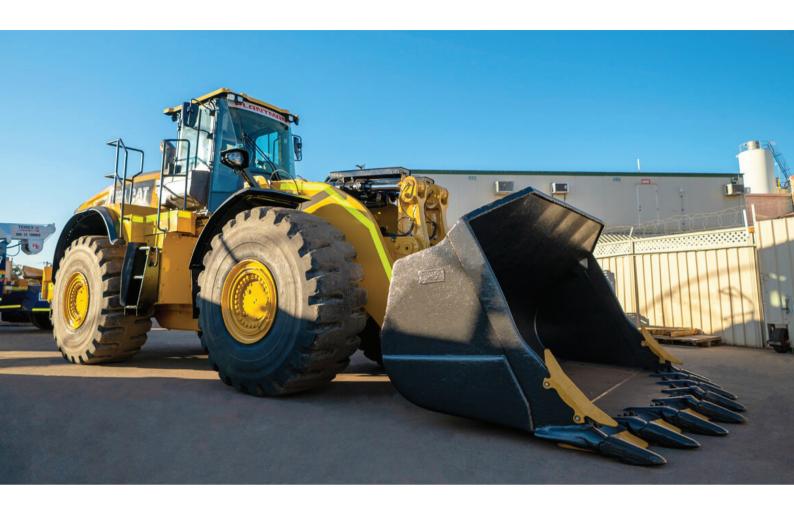

# CATERPILLAR 980M WHEEL LOADER | WL045

# Cat 980M Wheel Loader Specifications:

- UHF Radio
- · GP Bucket with GET Straight edge
- · Remote High Mounted Diff and Axle Breathers
- · Rear counterweight
- · Automatic Greasing Lubrication System
- · Radiator Pressure Relief Style Cap
- · Canvas Seat Cover
- CD PlayerWheel chocks
- To Caterpillar Standard Specifications
- Meets Western Australian Mining Regulations