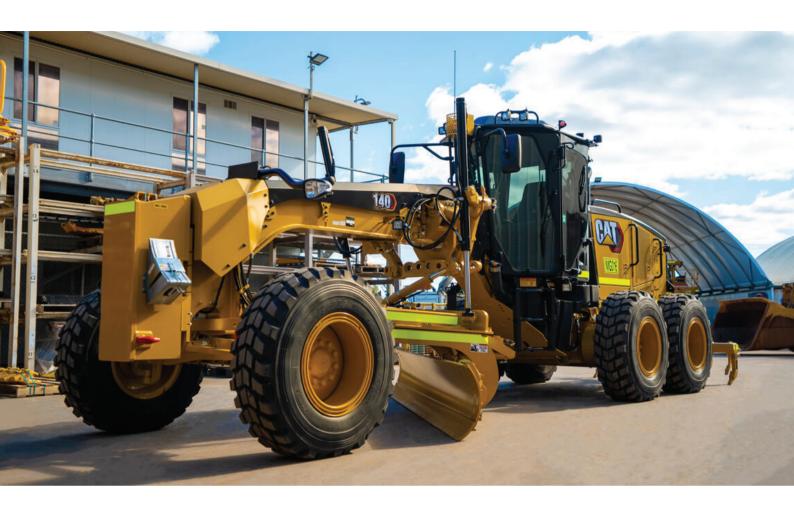

# CATERPILLAR 140 MOTOR GRADER | MG016

#### **PRODUCT SUMMARY**

Specially configured for mine operation and haul road development and maintenance, the Cat® 140H maximises availability and controls operating costs. Fuel efficient technologies and legendary Cat robust design and construction ensure these machines help your operation optimise profits.