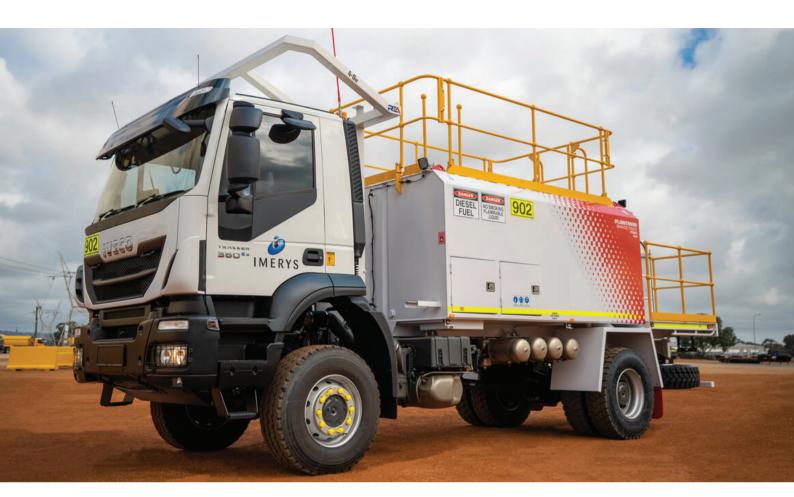

# 2022 IVECO TRAKKER 4×4 SERVICE TRUCK P3500

### **PRODUCT SUMMARY**

New Heavy-duty chassis-mounted steel, Plantman P3500 compartment service module:

| TANK # | ΤΑΝΚ ΤΥΡΕ                                                                   | TANK CAPACITY |
|--------|-----------------------------------------------------------------------------|---------------|
| No 1   | Bulk diesel with Wiggins fast-fill gun, hose, and auto rewind reel          | 3,500 litres  |
|        | L/V Diesel auto shut off gun, hose, and spring retractable reel             |               |
| No 2   | Oil with spring retractable reel & 15m hose with dripless dispenser         | 500 litres    |
| No 3   | Oil with retractable reel & 15m hose with dripless dispenser                | 500 litres    |
| No 4   | Water or Coolant with spring retractable eel & 15m hose                     | 500 litres    |
| No 5   | Waste with spring retractable reel & 15m hose and with 4-way valve for evac | 500 litres    |

#### PLANTMAN P3500 – IVECO TRAKKER 4×4 SERVICE TRUCK P3500 SPECIFICATIONS:

- Rear Mounted Ad Blue tank with 24v electric pump, 8m hose, Spring Retractable Reel and Manual Nozzle – 200 Litres
- Remote Mounted Digital Displays for oil's and diesel
- · Wiggins Fast Fill Coupling for diesel tank fill
- · All pumps are fully enclosed inside pump cabinet
- All systems are air operated Polymer lined water / coolant tank
- Reels are accessed from ground level at the RHS front of the service module
- New Atlas Copco U110 Diesel Screw Compressor with certified safety valve

## **PRODUCT SPECIFICATIONS**

| AXLES    | 4x4           |
|----------|---------------|
| CAPACITY | 3500L         |
| MAKE     | IVECO         |
| ТҮРЕ     | Service Truck |