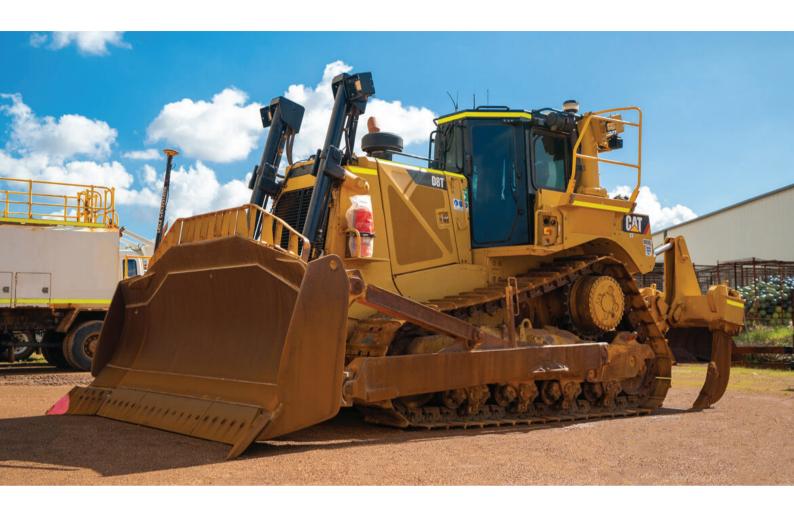

# CATERPILLAR D8T TRACK DOZER | TD015

#### **PRODUCT SUMMARY**

Over the years, the D8T dozer has proven itself to be a highly productive and versatile machine. It is flexible enough to be used on heavy construction sites and robust enough to be used on mine sites.

## Caterpillar D8T Track Dozer Specification:

- · Enclosed ROPS air-conditioned cabin
- · Caterpillar single shank ripper
- · Caterpillar standard SU blade with wear plate
- 2x tilt rams
- 4 x HID night lights
- · 120L Twin tank auto shutdown